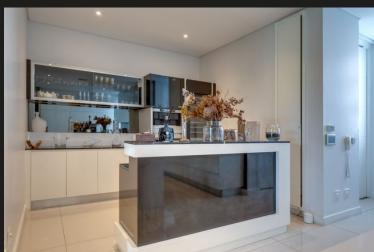

## R45,000 pm Morningside, Sandton

Luxury Open-Plan Apartment with Premium Features Experience the pinnacle of modern living in this stunning open-plan luxury apartment, designed with sophistication and functionality in mind. The heart of the home is the state-of-the-art kitchen, featuring integrated appliances, a gas hob, sleek high-gloss cabinetry, and a striking center island/ breakfast bar, perfect for both casual dining and entertaining. A discreet scullery/laundry nook ensures practicality without compromising the elegant design. Adjacent to the kitchen is an impressive built-in bar equipped with a wine cooler, mini bar fridge, and a coffee station, making it a true entertainer's delight. The kitchen flows seamlessly into the expansive dining and lounge area, which boasts a custom TV unit along with built-in shelving and storage cupboards. Large sliding doors lead out to a spacious outdoor dining and lounging space, complete with a built-in gas braai, privacy blinds, and serene views of the surrounding...