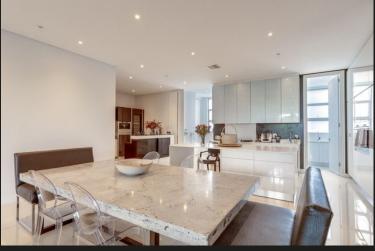

## R45,000 pm Morningside, Sandton

Luxury Open-Plan Apartment with Premium Features Experience the pinnacle of modern living in this stunning open-plan luxury apartment, designed with sophistication and functionality in mind. The heart of the home is the state-of-the-art kitchen, featuring integrated appliances, a gas hob, sleek high-gloss cabinetry, and a striking center island/ breakfast bar, perfect for both casual dining and entertaining. A discreet scullery/laundry nook ensures practicality without compromising the elegant design. Adjacent to the kitchen is an impressive built-in bar equipped with a wine cooler, mini bar fridge, and a coffee station, making it a true entertainer's delight. The kitchen flows seamlessly into the expansive dining and lounge area, which boasts a custom TV unit along with built-in shelving and storage cupboards. Large sliding doors lead out to a spacious outdoor dining and lounging space, complete with a built-in gas braai, privacy blinds, and serene views of the surrounding...