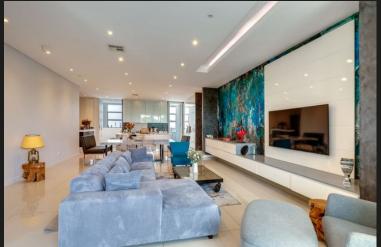

## R45,000 pm Morningside, Sandton

Luxury Open-Plan Apartment with Premium Features Experience the pinnacle of modern living in this stunning open-plan luxury apartment, designed with sophistication and functionality in mind. The heart of the home is the state-of-the-art kitchen, featuring integrated appliances, a gas hob, sleek high-gloss cabinetry, and a striking center island/ breakfast bar, perfect for both casual dining and entertaining. A discreet scullery/laundry nook ensures practicality without compromising the elegant design. Adjacent to the kitchen is an impressive built-in bar equipped with a wine cooler, mini bar fridge, and a coffee station, making it a true entertainer's delight. The kitchen flows seamlessly into the expansive dining and lounge area, which boasts a custom TV unit along with built-in shelving and storage cupboards. Large sliding doors lead out to a spacious outdoor dining and lounging space, complete with a built-in gas braai, privacy blinds, and serene views of the surrounding...