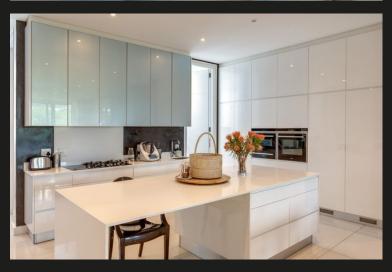

## R45,000 pm Morningside, Sandton

Luxury Open-Plan Apartment with Premium Features Experience the pinnacle of modern living in this stunning open-plan luxury apartment, designed with sophistication and functionality in mind. The heart of the home is the state-of-the-art kitchen, featuring integrated appliances, a gas hob, sleek high-gloss cabinetry, and a striking center island/ breakfast bar, perfect for both casual dining and entertaining. A discreet scullery/laundry nook ensures practicality without compromising the elegant design. Adjacent to the kitchen is an impressive built-in bar equipped with a wine cooler, mini bar fridge, and a coffee station, making it a true entertainer's delight. The kitchen flows seamlessly into the expansive dining and lounge area, which boasts a custom TV unit along with built-in shelving and storage cupboards. Large sliding doors lead out to a spacious outdoor dining and lounging space, complete with a built-in gas braai, privacy blinds, and serene views of the surrounding...