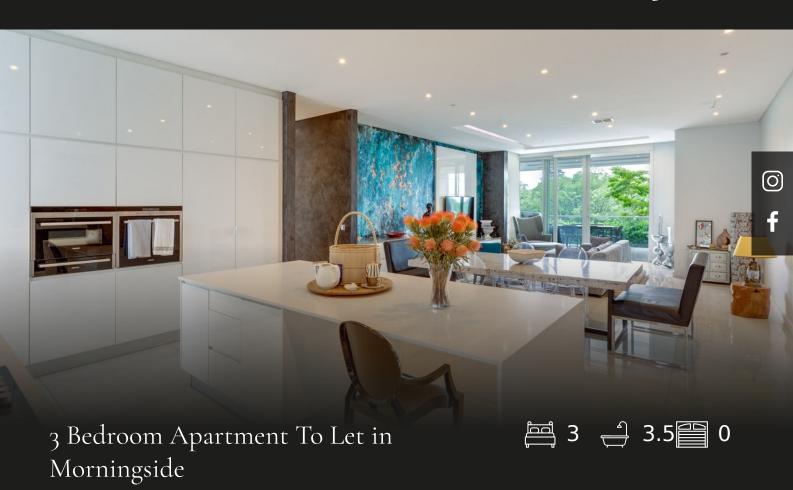

## R45,000 pm Morningside, Sandton

Luxury Open-Plan Apartment with Premium Features Experience the pinnacle of modern living in this stunning open-plan luxury apartment, designed with sophistication and functionality in mind. The heart of the home is the state-of-the-art kitchen, featuring integrated appliances, a gas hob, sleek high-gloss cabinetry, and a striking center island/ breakfast bar, perfect for both casual dining and entertaining. A discreet scullery/laundry nook ensures practicality without compromising the elegant design. Adjacent to the kitchen is an impressive built-in bar equipped with a wine cooler, mini bar fridge, and a coffee station, making it a true entertainer's delight. The kitchen flows seamlessly into the expansive dining and lounge area, which boasts a custom TV unit along with built-in shelving and storage cupboards. Large sliding doors lead out to a spacious outdoor dining and lounging space, complete with a built-in gas braai, privacy blinds, and serene views of the surrounding...