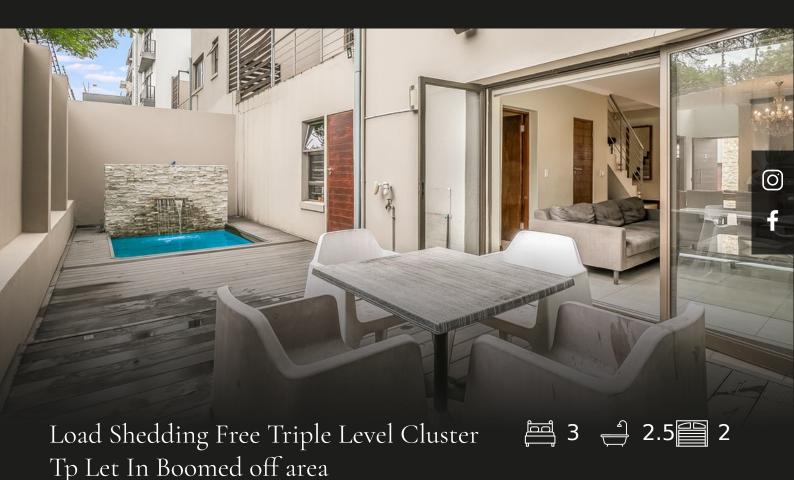

## R22,000 pm

Edenburg, Sandton

Welcome to this exquisite triple-level townhouse, where modern living meets luxury and comfort. Ground Level: Step into the inviting open-plan kitchen, lounge, and dining area, designed to create a seamless flow perfect for both everyday living and entertaining. This space effortlessly extends to an outdoor entertainment area, complete with a deck and a sparkling swimming pool, providing an idyllic setting for relaxation and social gatherings. Middle Level: Ascend to the middle level to find two generously sized guest bedrooms, each designed with comfort in mind. These bedrooms share a well-appointed guest bathroom and have access to a charming outdoor patio, offering a peaceful retreat for your guests. Top Level: The top level is dedicated to the luxurious main bedroom suite, a sanctuary boasting expansive views of the surrounding area. This private oasis provides ample space and serenity, making it the perfect place to unwind and recharge. Additional extras: Heated Splash...