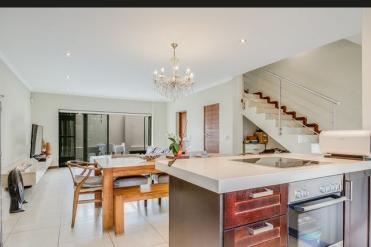

## R22,000 pm

Edenburg, Sandton

Welcome to this exquisite triple-level townhouse, where modern living meets luxury and comfort. Ground Level: Step into the inviting open-plan kitchen, lounge, and dining area, designed to create a seamless flow perfect for both everyday living and entertaining. This space effortlessly extends to an outdoor entertainment area, complete with a deck and a sparkling swimming pool, providing an idyllic setting for relaxation and social gatherings. Middle Level: Ascend to the middle level to find two generously sized guest bedrooms, each designed with comfort in mind. These bedrooms share a well-appointed guest bathroom and have access to a charming outdoor patio, offering a peaceful retreat for your guests. Top Level: The top level is dedicated to the luxurious main bedroom suite, a sanctuary boasting expansive views of the surrounding area. This private oasis provides ample space and serenity, making it the perfect place to unwind and recharge. Additional extras: Heated Splash...