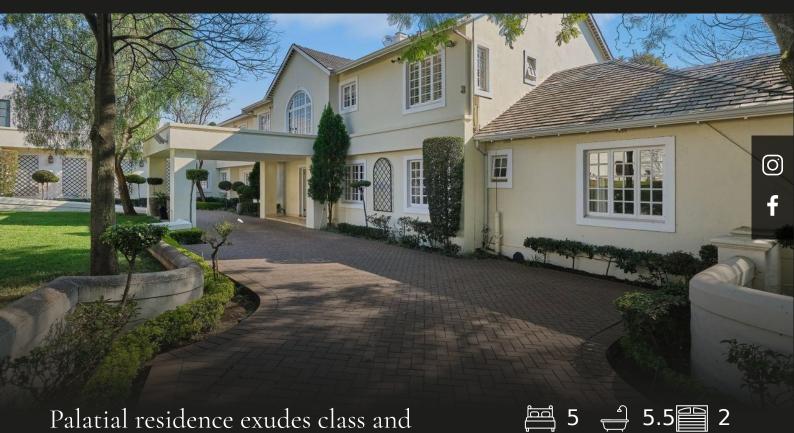

## Palatial residence exudes class and elegance

Deal of the century. This remarkable home is asking well below market value. Offering 5 full bedrooms (en-suite) and 5 bathrooms, this palatial residence exudes class and elegance. A double volume entrance tiled with marble ensure that your guests are in awe as they enter the home. A large formal lounge with a massive wood burning fireplace leading onto a large covered patio with automated awnings and surround sound. Brand New air-conditioning in all the rooms, underfloor heating and North Facing sunlight are but some of the many features in this home. Security is catered for by CCTV cameras all throughout, large three meter walls, surrounded by other residential estates as well as electric fencing. Staff quarters are complete with two bedrooms, bathroom and a small lounge and kitchenette area. An additional Cottage with a bathroom is also available on this property. This is an absolute steal at this price!

## Features

| Interior                        |             |                           |          | Exterior                     |                   |                        |             |
|---------------------------------|-------------|---------------------------|----------|------------------------------|-------------------|------------------------|-------------|
| Bedrooms<br>Kitchens<br>Studies | 5<br>1<br>1 | Bathrooms<br>Recep. Rooms | 5.5<br>4 | Garages<br>Security<br>Views | 2<br>Yes<br>False | Domestic Accom<br>Pool | ı. 2<br>Yes |