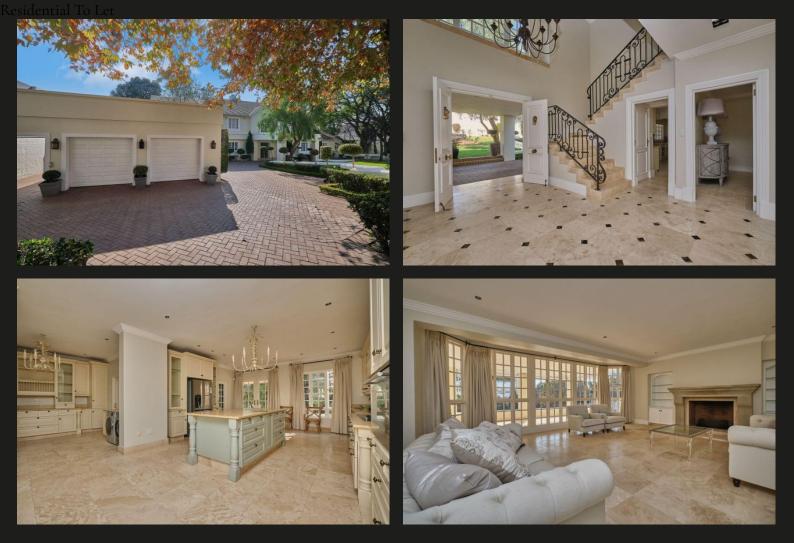

## Palatial residence exudes class and elegance

Deal of the century. This remarkable home is asking well below market value. Offering 5 full bedrooms (en-suite) and 5 bathrooms, this palatial residence exudes class and elegance. A double volume entrance tiled with marble ensure that your guests are in awe as they enter the home. A large formal lounge with a massive wood burning fireplace leading onto a large covered patio with automated awnings and surround sound. Brand New air-conditioning in all the rooms, underfloor heating and North Facing sunlight are but some of the many features in this home. Security is catered for by CCTV cameras all throughout, large three meter walls, surrounded by other residential estates as well as electric fencing. Staff quarters are complete with two bedrooms, bathroom and a small lounge and kitchenette area. An additional Cottage with a bathroom is also available on this property. This is an absolute steal at this price!

## Features

| Interior                        |             |                           |          | Exterior                     |                   |                        |             |
|---------------------------------|-------------|---------------------------|----------|------------------------------|-------------------|------------------------|-------------|
| Bedrooms<br>Kitchens<br>Studies | 5<br>1<br>1 | Bathrooms<br>Recep. Rooms | 5.5<br>4 | Garages<br>Security<br>Views | 2<br>Yes<br>False | Domestic Accom<br>Pool | ı. 2<br>Yes |