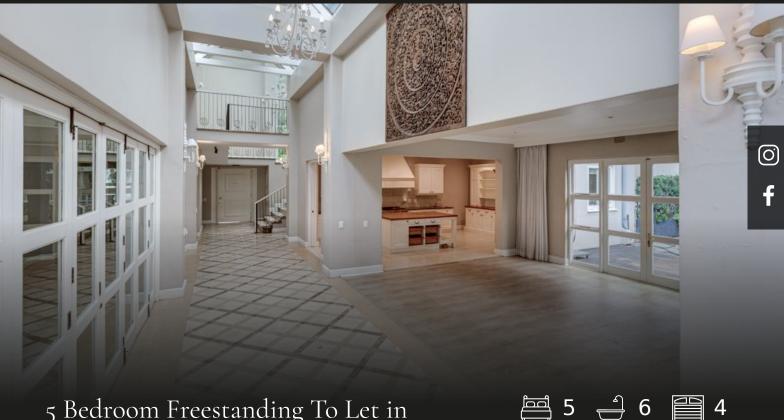

### 5 Bedroom Freestanding To Let in Bryanston

Exceptional 5-Bedroom Family Home with Cinema, Pool, and Separate Cottage This remarkable free-standing residence offers an unparalleled living experience, featuring 5 spacious bedrooms, a dedicated study, and a state-of-the-art cinema room, perfect for both family living and entertaining. The home boasts 4 luxurious reception areas, allowing for versatile use and seamless indoor-outdoor flow. With 4 garages, there's ample space for parking and storage. Step outside to enjoy the serene pool, an ideal spot for relaxation and leisure. For added convenience, a charming separate cottage is included, offering privacy and flexibility for guests, staff, or additional rental potential. Located in a prime, secure area, this home is the epitome of comfort, luxury, and functionality. A perfect blend of elegance and practicality awaits you!

#### Features

| Interior                        |             |                           |        | Exterior        |          |                   |             |
|---------------------------------|-------------|---------------------------|--------|-----------------|----------|-------------------|-------------|
| Bedrooms<br>Kitchens<br>Studies | 5<br>1<br>1 | Bathrooms<br>Recep. Rooms | 6<br>4 | Garages<br>Pool | 4<br>Yes | Security<br>Views | No<br>False |