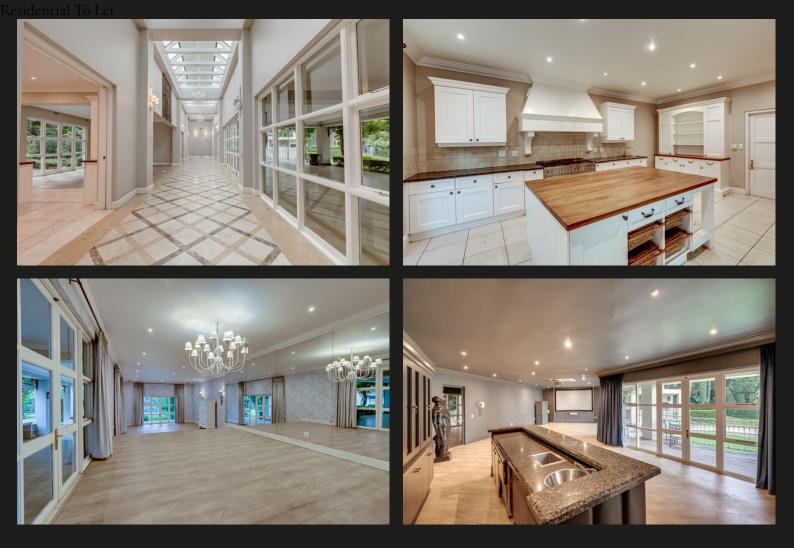

### 5 Bedroom Freestanding To Let in Bryanston

Exceptional 5-Bedroom Family Home with Cinema, Pool, and Separate Cottage This remarkable free-standing residence offers an unparalleled living experience, featuring 5 spacious bedrooms, a dedicated study, and a state-of-the-art cinema room, perfect for both family living and entertaining. The home boasts 4 luxurious reception areas, allowing for versatile use and seamless indoor-outdoor flow. With 4 garages, there's ample space for parking and storage. Step outside to enjoy the serene pool, an ideal spot for relaxation and leisure. For added convenience, a charming separate cottage is included, offering privacy and flexibility for guests, staff, or additional rental potential. Located in a prime, secure area, this home is the epitome of comfort, luxury, and functionality. A perfect blend of elegance and practicality awaits you!

#### Features

| Interior                        |             |                           |        | Exterior        |          |                   |             |
|---------------------------------|-------------|---------------------------|--------|-----------------|----------|-------------------|-------------|
| Bedrooms<br>Kitchens<br>Studies | 5<br>1<br>1 | Bathrooms<br>Recep. Rooms | 6<br>4 | Garages<br>Pool | 4<br>Yes | Security<br>Views | No<br>False |