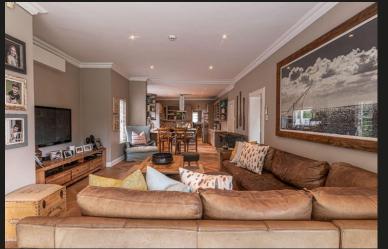

## Upmarket home for a family that loves outdoor entertaining

Set within an upmarket estate of 4 luxury homes in Bryanston East, this exquisite family home offers excellent finishes, herringbone oak floors, an open plan layout and a generous +/- 1260sqm garden with mature trees and feature heated pool. From the volumed entrance, 4 spacious reception areas spill to the generous enclosed covered patio with built-in bar overlooking the garden, with decked entertainment area (lapa, seating, pizza oven, braai) and children's playground. Gourmet social kitchen with integrated Siemens appliances and sep. scullery. 4 Double bedrooms, with newly finished contemporary bathrooms. Sep. study. Garaging for 3 cars and lux staffing. Inverter and solar backup complete the picture.