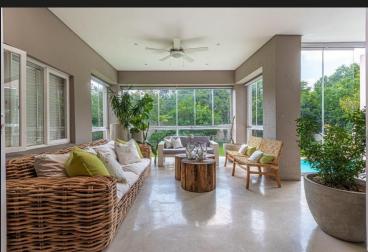

## Upmarket home for a family that loves outdoor entertaining

Set within an upmarket estate of 4 luxury homes in Bryanston East, this exquisite family home offers excellent finishes, herringbone oak floors, an open plan layout and a generous +/- 1260sqm garden with mature trees and feature heated pool. From the volumed entrance, 4 spacious reception areas spill to the generous enclosed covered patio with built-in bar overlooking the garden, with decked entertainment area (lapa, seating, pizza oven, braai) and children's playground. Gourmet social kitchen with integrated Siemens appliances and sep. scullery. 4 Double bedrooms, with newly finished contemporary bathrooms. Sep. study. Garaging for 3 cars and lux staffing. Inverter and solar backup complete the picture.