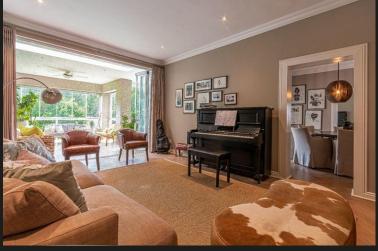

## Upmarket home for a family that loves outdoor entertaining

Set within an upmarket estate of 4 luxury homes in Bryanston East, this exquisite family home offers excellent finishes, herringbone oak floors, an open plan layout and a generous +/- 1260sqm garden with mature trees and feature heated pool. From the volumed entrance, 4 spacious reception areas spill to the generous enclosed covered patio with built-in bar overlooking the garden, with decked entertainment area (lapa, seating, pizza oven, braai) and children's playground. Gourmet social kitchen with integrated Siemens appliances and sep. scullery. 4 Double bedrooms, with newly finished contemporary bathrooms. Sep. study. Garaging for 3 cars and lux staffing. Inverter and solar backup complete the picture.