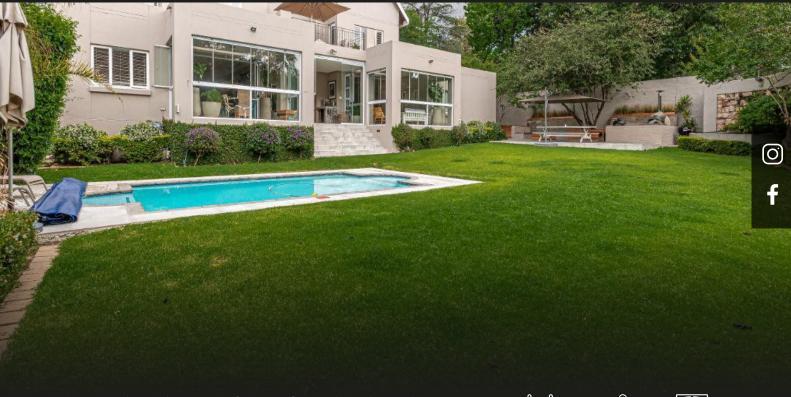

## Upmarket home for a family that loves outdoor entertaining

Set within an upmarket estate of 4 luxury homes in Bryanston East, this exquisite family home offers excellent finishes, herringbone oak floors, an open plan layout and a generous +/- 1260sqm garden with mature trees and feature heated pool. From the volumed entrance, 4 spacious reception areas spill to the generous enclosed covered patio with built-in bar overlooking the garden, with decked entertainment area (lapa, seating, pizza oven, braai) and children's playground. Gourmet social kitchen with integrated Siemens appliances and sep. scullery. 4 Double bedrooms, with newly finished contemporary bathrooms. Sep. study. Garaging for 3 cars and lux staffing. Inverter and solar backup complete the picture.