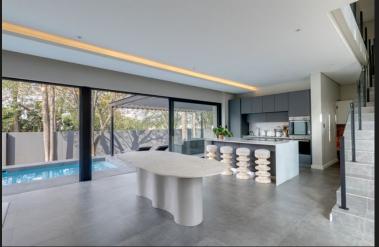

## R55,000 pm Bryanston East, Sandton

A sensational, minimalistic, contemporary home in the Devonshire Enclosure, Bryanston East A newly-built, contemporary masterpiece set within the Devonshire Security Enclosure in Bryanston East. Offering fastidious attention to every detail, this minimalistic home offers the finest quality coupled with workmanship and precision. From the welcoming entrance, with glass pivot door, open plan receptions with bulkheads, recessed lighting and automated blinds spill to the entertainer's patio overlooking pool, fire-pit and lawnscapes. Gourmet chef's kitchen with marble counter tops, induction hob, central island, sep. scullery and pantry. Downstairs study / 4th / guest bedroom. 3 Double bedroom suites upstairs, study / pyjama lounge with fitted cabinetry. 4 Luxury bathrooms. Staff accommodation. Automated garaging for 2. Features incl. Solar – inverter battery back-up, exceptional security incl CCTV, aluminium windows and door frames, fibre ready. A sensational property!