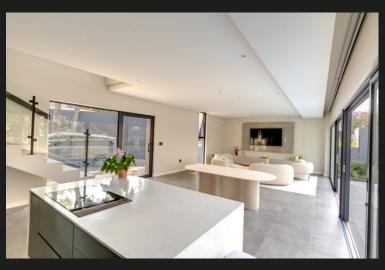

## R55,000 pm Bryanston East, Sandton

A sensational, minimalistic, contemporary home in the Devonshire Enclosure, Bryanston East A newly-built, contemporary masterpiece set within the Devonshire Security Enclosure in Bryanston East. Offering fastidious attention to every detail, this minimalistic home offers the finest quality coupled with workmanship and precision. From the welcoming entrance, with glass pivot door, open plan receptions with bulkheads, recessed lighting and automated blinds spill to the entertainer's patio overlooking pool, fire-pit and lawnscapes. Gourmet chef's kitchen with marble counter tops, induction hob, central island, sep. scullery and pantry. Downstairs study / 4th / guest bedroom. 3 Double bedroom suites upstairs, study / pyjama lounge with fitted cabinetry. 4 Luxury bathrooms. Staff accommodation. Automated garaging for 2. Features incl. Solar – inverter battery back-up, exceptional security incl CCTV, aluminium windows and door frames, fibre ready. A sensational property!