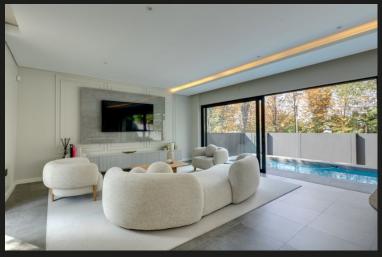

## R55,000 pm Bryanston East, Sandton

A sensational, minimalistic, contemporary home in the Devonshire Enclosure, Bryanston East A newly-built, contemporary masterpiece set within the Devonshire Security Enclosure in Bryanston East. Offering fastidious attention to every detail, this minimalistic home offers the finest quality coupled with workmanship and precision. From the welcoming entrance, with glass pivot door, open plan receptions with bulkheads, recessed lighting and automated blinds spill to the entertainer's patio overlooking pool, fire-pit and lawnscapes. Gourmet chef's kitchen with marble counter tops, induction hob, central island, sep. scullery and pantry. Downstairs study / 4th / guest bedroom. 3 Double bedroom suites upstairs, study / pyjama lounge with fitted cabinetry. 4 Luxury bathrooms. Staff accommodation. Automated garaging for 2. Features incl. Solar – inverter battery back-up, exceptional security incl CCTV, aluminium windows and door frames, fibre ready. A sensational property!