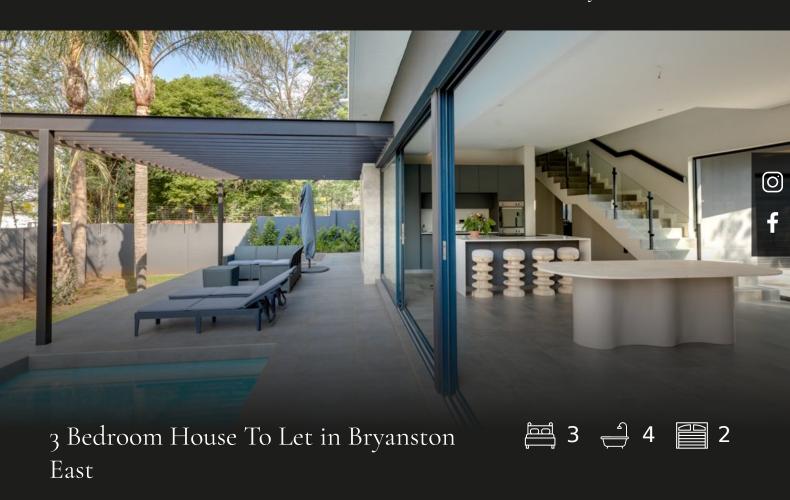

## R55,000 pm Bryanston East, Sandton

A sensational, minimalistic, contemporary home in the Devonshire Enclosure, Bryanston East A newly-built, contemporary masterpiece set within the Devonshire Security Enclosure in Bryanston East. Offering fastidious attention to every detail, this minimalistic home offers the finest quality coupled with workmanship and precision. From the welcoming entrance, with glass pivot door, open plan receptions with bulkheads, recessed lighting and automated blinds spill to the entertainer's patio overlooking pool, fire-pit and lawnscapes. Gourmet chef's kitchen with marble counter tops, induction hob, central island, sep. scullery and pantry. Downstairs study / 4th / guest bedroom. 3 Double bedroom suites upstairs, study / pyjama lounge with fitted cabinetry. 4 Luxury bathrooms. Staff accommodation. Automated garaging for 2. Features incl. Solar – inverter battery back-up, exceptional security incl CCTV, aluminium windows and door frames, fibre ready. A sensational property!

## Features

| Interior             |        |                           |        | Exterior                     |                   |                    |                |
|----------------------|--------|---------------------------|--------|------------------------------|-------------------|--------------------|----------------|
| Bedrooms<br>Kitchens | 3<br>1 | Bathrooms<br>Recep. Rooms | 4<br>3 | Garages<br>Security<br>Views | 2<br>Yes<br>False | Domestic A<br>Pool | ccom. 1<br>Yes |