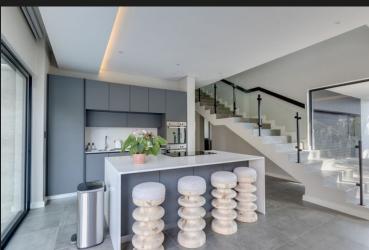

## R55,000 pm Bryanston East, Sandton

A sensational, minimalistic, contemporary home in the Devonshire Enclosure, Bryanston East A newly-built, contemporary masterpiece set within the Devonshire Security Enclosure in Bryanston East. Offering fastidious attention to every detail, this minimalistic home offers the finest quality coupled with workmanship and precision. From the welcoming entrance, with glass pivot door, open plan receptions with bulkheads, recessed lighting and automated blinds spill to the entertainer's patio overlooking pool, fire-pit and lawnscapes. Gourmet chef's kitchen with marble counter tops, induction hob, central island, sep. scullery and pantry. Downstairs study / 4th / guest bedroom. 3 Double bedroom suites upstairs, study / pyjama lounge with fitted cabinetry. 4 Luxury bathrooms. Staff accommodation. Automated garaging for 2. Features incl. Solar – inverter battery back-up, exceptional security incl CCTV, aluminium windows and door frames, fibre ready. A sensational property!