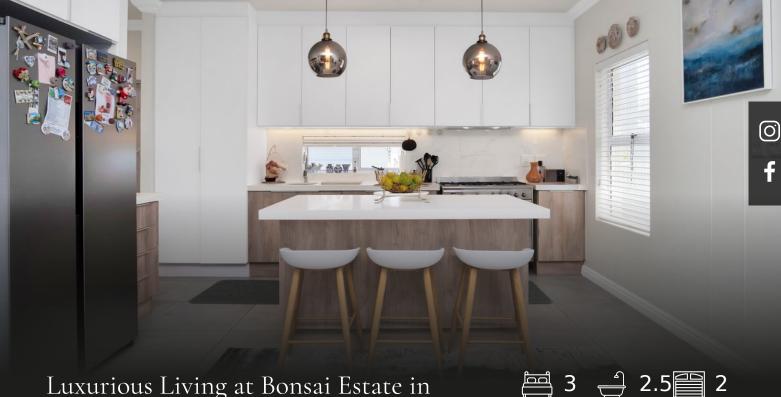

## Luxurious Living at Bonsai Estate in Langeberg Ridge

Nestled within the serene and exclusive Bonsai Estate, this stunning 3-bedroom home offers a harmonious blend of modern architecture and nature-inspired living. Designed with sleek lines and stylish finishes, the property exudes contemporary elegance, both inside and out. The open-plan living spaces are flooded with natural light, showcasing a sophisticated interior with high-end materials and thoughtful details. The kitchen features state-of-the-art Smeg appliances, chic cabinetry, a separate scullery, and a spacious island, making it perfect for entertaining. The expansive layout seamlessly connects the lounge, dining, and kitchen areas. A wall of sliding glass doors opens effortlessly onto a covered patio, offering a built-in braai facility area. The patio overlooks a manicured, well-maintained, auto-irrigated garden. Upper Level; Master Bedroom: King size bed + headboard, en-suite with shower, toilet, double basin and wall-fitted mirror Built-in fitted cupboards. Bedroom...