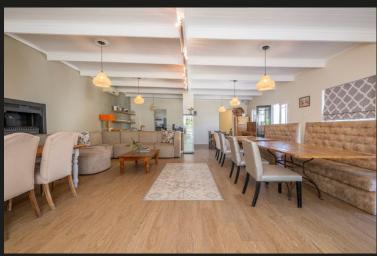

## Charming Guesthouse is situated in Wellington

This charming Guesthouse is situated in Wellington in the heart of the Cape Winelands area and is some 1.9ha in extent. The beautifully manicured mature gardens and grounds go down to the Berg River from which there is a water allocation for irrigation. The property is situated at the end of a road which gives it total privacy and security cameras cover the area. The town centre is only a few minutes away, Franschhoek Stellenbosch and Cape Gate Mall are some 40 min drive, traffic dependant. The newly planned Winelands Airport will be less than 30 min drive while Cape Town Airport is some 50 min away. Wellington although a historic town has many modern amenities to offer and a selection of wine farms are within close proximity for a day out of wine tastings. The property offers a variety of accommodation options such as single rooms, double rooms self-catering options. It also has a Spa for those who just want to stay put and be pampered. The breakfast room/ conference area with...