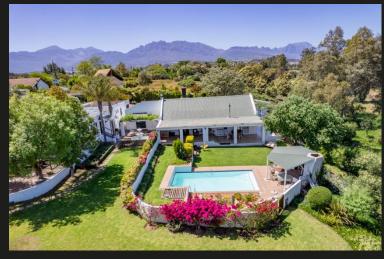

## Charming Guesthouse is situated in Wellington

This charming Guesthouse is situated in Wellington in the heart of the Cape Winelands area and is some 1.9ha in extent. The beautifully manicured mature gardens and grounds go down to the Berg River from which there is a water allocation for irrigation. The property is situated at the end of a road which gives it total privacy and security cameras cover the area. The town centre is only a few minutes away, Franschhoek Stellenbosch and Cape Gate Mall are some 40 min drive, traffic dependant. The newly planned Winelands Airport will be less than 30 min drive while Cape Town Airport is some 50 min away. Wellington although a historic town has many modern amenities to offer and a selection of wine farms are within close proximity for a day out of wine tastings. The property offers a variety of accommodation options such as single rooms, double rooms self-catering options. It also has a Spa for those who just want to stay put and be pampered. The breakfast room/ conference area with...

## Features

| Interior |    |             |   | Exterior |      |      |     |
|----------|----|-------------|---|----------|------|------|-----|
| Bedrooms | 10 | Bathrooms   | 8 | Security | No   | Pool | Yes |
| Kitchens | 2  | Recen Rooms | 2 | Views    | True |      |     |