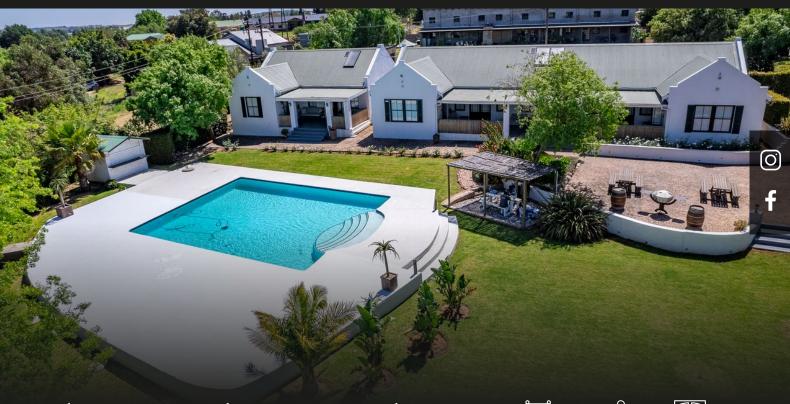

## Charming Guesthouse is situated in Wellington

This charming Guesthouse is situated in Wellington in the heart of the Cape Winelands area and is some 1.9ha in extent. The beautifully manicured mature gardens and grounds go down to the Berg River from which there is a water allocation for irrigation. The property is situated at the end of a road which gives it total privacy and security cameras cover the area. The town centre is only a few minutes away, Franschhoek Stellenbosch and Cape Gate Mall are some 40 min drive, traffic dependant. The newly planned Winelands Airport will be less than 30 min drive while Cape Town Airport is some 50 min away. Wellington although a historic town has many modern amenities to offer and a selection of wine farms are within close proximity for a day out of wine tastings. The property offers a variety of accommodation options such as single rooms, double rooms self-catering options. It also has a Spa for those who just want to stay put and be pampered. The breakfast room/ conference area with...

## Features

| Interior |    |             |   | Exterior |      |      |     |
|----------|----|-------------|---|----------|------|------|-----|
| Bedrooms | 10 | Bathrooms   | 8 | Security | No   | Pool | Yes |
| Kitchens | 2  | Recen Rooms | 2 | Views    | True |      |     |