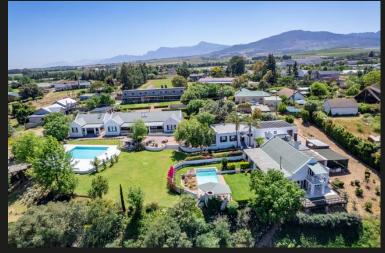

## Charming Guesthouse is situated in Wellington

This charming Guesthouse is situated in Wellington in the heart of the Cape Winelands area and is some 1.9ha in extent. The beautifully manicured mature gardens and grounds go down to the Berg River from which there is a water allocation for irrigation. The property is situated at the end of a road which gives it total privacy and security cameras cover the area. The town centre is only a few minutes away, Franschhoek Stellenbosch and Cape Gate Mall are some 40 min drive, traffic dependant. The newly planned Winelands Airport will be less than 30 min drive while Cape Town Airport is some 50 min away. Wellington although a historic town has many modern amenities to offer and a selection of wine farms are within close proximity for a day out of wine tastings. The property offers a variety of accommodation options such as single rooms, double rooms self-catering options. It also has a Spa for those who just want to stay put and be pampered. The breakfast room/ conference area with...