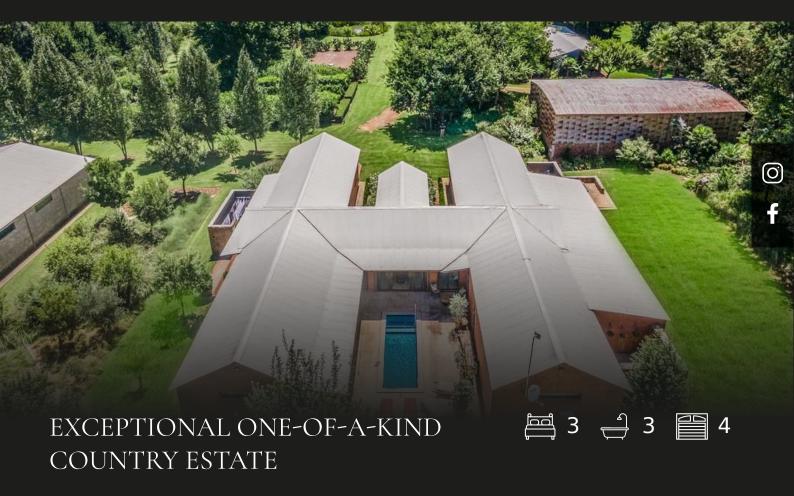

## R10,500,000 Zuurfontein, Vanderbijlpark

A charming estate set in a location such as this is a unique and rare opportunity to enjoy the peace and quiet that country living offers. Not directly on the River. Driving through the entrance gate, a meandering driveway takes you through an avenue of majestic trees, shaded gardens, lush lawns, past an olive tree orchard towards the main home. Known for their refined, yet laid-back signature style in home and garden design, the owners of this 8.5 hectare property created a delightful estate reminiscent of a touch of Babylonstoren, a French espalier potager, an old English rose garden and a natural forest as nature would dictate. The estate consists of the "piece de resistance", the exquisite main home and 3 secondary dwellings, nestled amongst the beautiful gardens enhancing the privacy of each dwelling. Other buildings on the estate include garages, staff quarters and a large shed. The main home embraces the beauty of the natural forest and picturesque gardens from...

## Features

| Interior                        |                 |                           |        | Exterior                     |                  |                           |                 |
|---------------------------------|-----------------|---------------------------|--------|------------------------------|------------------|---------------------------|-----------------|
| Bedrooms<br>Kitchens<br>Studies | 3<br>1.5<br>1   | Bathrooms<br>Recep. Rooms | 3<br>2 | Garages<br>Security<br>Views | 4<br>Yes<br>True | Domestic <i>A</i><br>Pool | Accom. 6<br>Yes |
| Sizes                           |                 |                           |        | Financial                    |                  |                           |                 |
| Internal<br>External 85         | 495m²<br>6000m² |                           |        | Rates                        | 5443.00          |                           |                 |