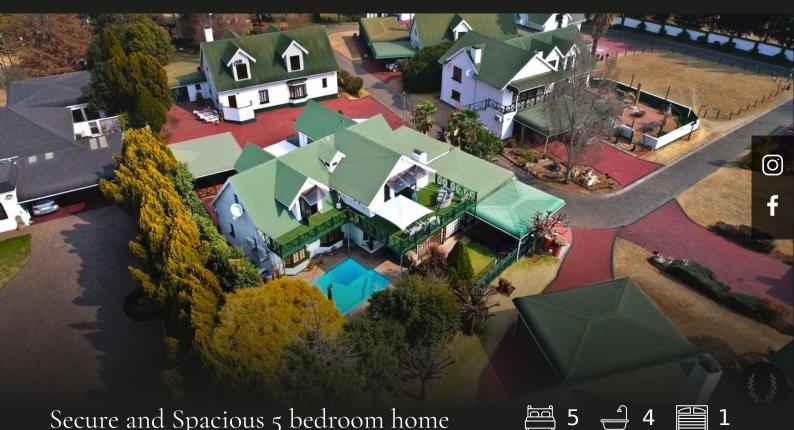

## Secure and Spacious 5 bedroom home

Discover your ideal home along the picturesque Vaal River. This secure and spacious 5bedroom, 4-bathroom (3 en suite) home is located in a highly sought after sectional title estate. Featuring an open-plan kitchen with gas stove and scullery, a generous dining area that flows through stacker doors onto the outdoor covered braai area with built in braai, pizza oven, prep bowl and serve through window from kitchen, TV room with built in 360 degree fire place, an entertainer's bar with attached lounge/TV room and second dining room that opens onto the spacious pool terrace with lovely gardens and ample outdoor entertainment space. Additional highlights include - Large balconies with stunning garden and estate views, - A Lift, - 5 carports, - Boat locker, - Generator and - 3 x 15 000L water tanks. - Camera system The estate offers 24-hour security, communal pools, a tennis court, a riverside lapa with built-in braais, boat launching services, expansive gardens, FIBRE and...