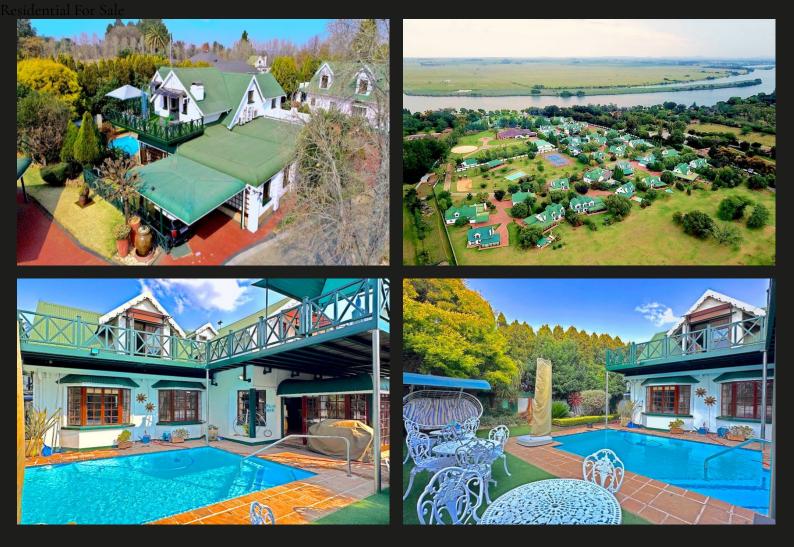

## Secure and Spacious 5 bedroom home

Discover your ideal home along the picturesque Vaal River. This secure and spacious 5bedroom, 4-bathroom (3 en suite) home is located in a highly sought after sectional title estate. Featuring an open-plan kitchen with gas stove and scullery, a generous dining area that flows through stacker doors onto the outdoor covered braai area with built in braai, pizza oven, prep bowl and serve through window from kitchen, TV room with built in 360 degree fire place, an entertainer's bar with attached lounge/TV room and second dining room that opens onto the spacious pool terrace with lovely gardens and ample outdoor entertainment space. Additional highlights include - Large balconies with stunning garden and estate views, - A Lift, - 5 carports, - Boat locker, - Generator and - 3 x 15 000L water tanks. - Camera system The estate offers 24-hour security, communal pools, a tennis court, a riverside lapa with built-in braais, boat launching services, expansive gardens, FIBRE and...

## Vaalview at a glance

Vaal River Just an hour's drive away from the frenetic pace of Johannesburg lies the Vaal River, the border between the economic hot spot that is Gauteng and the plains of the Free State. The Vaal River boasts 57km of navigable waterways and is a popular getaway for city dwellers and water sports enthusiasts alike. Many of the most desirable properties in the area feature river frontage. Both north-facing and south-facing stands and homes are available and the options range from apartments within sectional title estates through to expansive "gentleman's estates" covering multiple hectares. Whilst many of the properties dotted along the water's edge are inhabited by weekenders, the infrastructure of the area has developed in recent years - due to the growth...