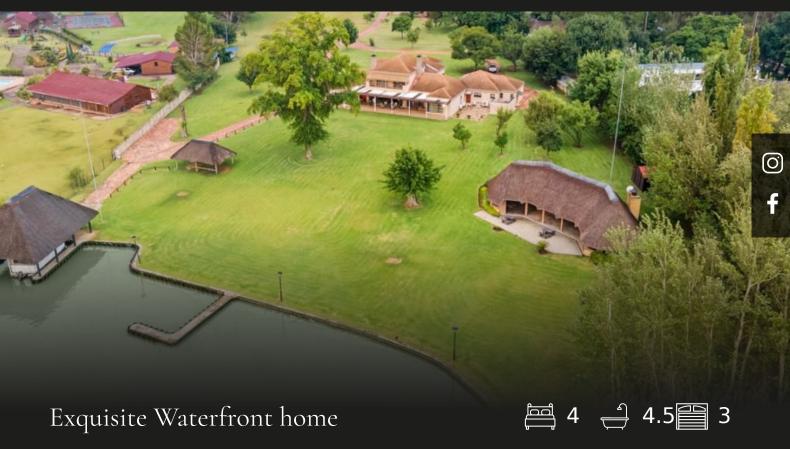

This exquisite waterfront home stands on a beautiful 4,6 ha property on the banks of the Vaal River. Surrounded by manicured lawns, lovely trees and woodland offering a magnificently private and relaxing lifestyle. Offering some of the best water and sunset views anywhere on the Vaal River. This stylish and comfortable home features 4 bedrooms accompanied by lovely en-suite facilities, stunning kitchen with ample cupboard space and large private scullery and pantry, triple garage, study, formal lounge, guest toilet, expansive dining, lounge and TV room with double sided fireplace. The spacious living space flows seamlessly through stackers onto the spacious patio and manicured lawns. Additional features include an expansive entertainment lapa with built-in braai and kitchen facilities, boat house, jetty and slipway, generator, separate shower and toilet facilities, staff quarters, large garage/store room and so much more.......