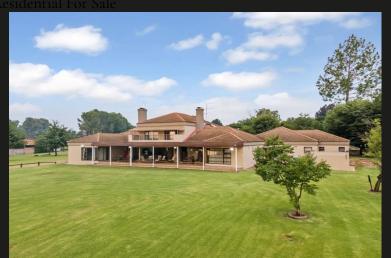

This exquisite waterfront home stands on a beautiful 4,6 ha property on the banks of the Vaal River. Surrounded by manicured lawns, lovely trees and woodland offering a magnificently private and relaxing lifestyle. Offering some of the best water and sunset views anywhere on the Vaal River. This stylish and comfortable home features 4 bedrooms accompanied by lovely en-suite facilities, stunning kitchen with ample cupboard space and large private scullery and pantry, triple garage, study, formal lounge, guest toilet, expansive dining, lounge and TV room with double sided fireplace. The spacious living space flows seamlessly through stackers onto the spacious patio and manicured lawns. Additional features include an expansive entertainment lapa with built-in braai and kitchen facilities, boat house, jetty and slipway, generator, separate shower and toilet facilities, staff quarters, large garage/store room and so much more.......