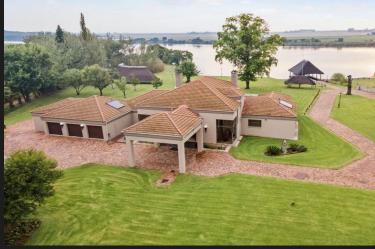

This exquisite waterfront home stands on a beautiful 4,6 ha property on the banks of the Vaal River. Surrounded by manicured lawns, lovely trees and woodland offering a magnificently private and relaxing lifestyle. Offering some of the best water and sunset views anywhere on the Vaal River. This stylish and comfortable home features 4 bedrooms accompanied by lovely en-suite facilities, stunning kitchen with ample cupboard space and large private scullery and pantry, triple garage, study, formal lounge, guest toilet, expansive dining, lounge and TV room with double sided fireplace. The spacious living space flows seamlessly through stackers onto the spacious patio and manicured lawns. Additional features include an expansive entertainment lapa with built-in braai and kitchen facilities, boat house, jetty and slipway, generator, separate shower and toilet facilities, staff quarters, large garage/store room and so much more.......