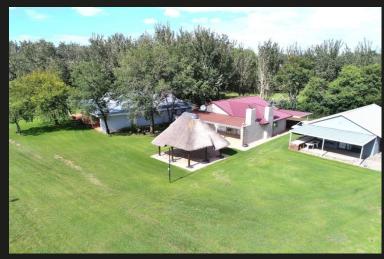

# R2,900,000 Shores of Loch Vaal, Vanderbijlpark

Notable features: - Front row with uninterrupted river views - Recently painted - 3 boat lockers (2 large lockers, 1 medium locker) This inviting 3-bedroom, 2-bathroom home is all about easy river living.. The open-plan layout connects the kitchen, lounge, and dining area, creating a seamless flow onto the spacious patio with built in braai and private entertainment lapa. Also included is a double car-port, and 3 boat lockers. Set in a secure, family-oriented 27 home estate offering secure gated access, communal pool, tennis court and boat launching service.