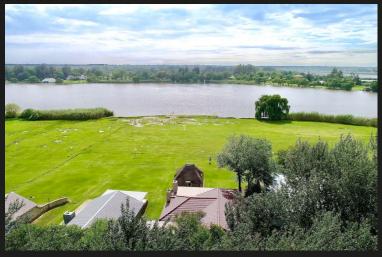

# R2,900,000 Shores of Loch Vaal, Vanderbijlpark

Notable features: - Front row with uninterrupted river views - Recently painted - 3 boat lockers (2 large lockers, 1 medium locker) This inviting 3-bedroom, 2-bathroom home is all about easy river living.. The open-plan layout connects the kitchen, lounge, and dining area, creating a seamless flow onto the spacious patio with built in braai and private entertainment lapa. Also included is a double car-port, and 3 boat lockers. Set in a secure, family-oriented 27 home estate offering secure gated access, communal pool, tennis court and boat launching service.