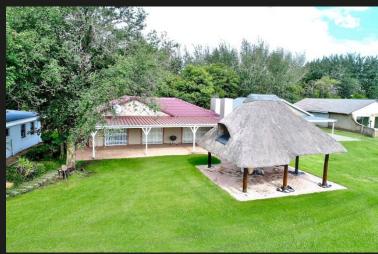

# R2,900,000 Shores of Loch Vaal, Vanderbijlpark

Notable features: - Front row with uninterrupted river views - Recently painted - 3 boat lockers (2 large lockers, 1 medium locker) This inviting 3-bedroom, 2-bathroom home is all about easy river living.. The open-plan layout connects the kitchen, lounge, and dining area, creating a seamless flow onto the spacious patio with built in braai and private entertainment lapa. Also included is a double car-port, and 3 boat lockers. Set in a secure, family-oriented 27 home estate offering secure gated access, communal pool, tennis court and boat launching service.