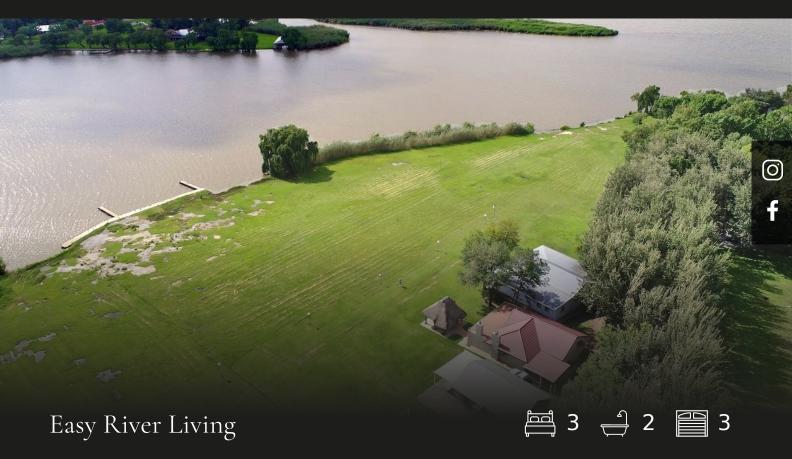

# R2,900,000 Shores of Loch Vaal, Vanderbijlpark

Notable features: - Front row with uninterrupted river views - Recently painted - 3 boat lockers (2 large lockers, 1 medium locker) This inviting 3-bedroom, 2-bathroom home is all about easy river living.. The open-plan layout connects the kitchen, lounge, and dining area, creating a seamless flow onto the spacious patio with built in braai and private entertainment lapa. Also included is a double car-port, and 3 boat lockers. Set in a secure, family-oriented 27 home estate offering secure gated access, communal pool, tennis court and boat launching service.

## Features

| Interior |   |              |   | Exterior |     |          |      |
|----------|---|--------------|---|----------|-----|----------|------|
| Bedrooms | 3 | Bathrooms    | 2 | Garages  | 3   | Security | No   |
| Kitchens | 1 | Recep. Rooms | 2 | Pool     | Yes | Views    | True |