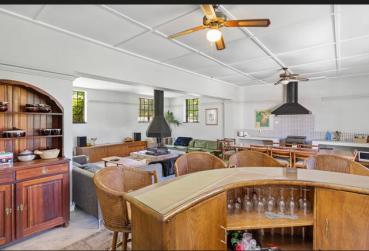

## Rich history with remarkable potential

Imagine living in a home that holds the stories of generations, offering a connection to the past that is hard to find elsewhere. The possibilities are endless to truly make this property your own. Upon entering through the stone walled gate you are welcomed by an avenue of trees down the driveway that opens on to this rich piece of history. Offering over 250 m of private water frontage bordering both the main river and Emerald Isle tributary, featuring stunning gardens, avenues of trees, manicured lawns and stunning river views. This unique property offers a main home with two bedrooms en-suite, kitchen, dining room, formal lounge, TV room with fireplace, patio and swimming pool. The guest cottage offers two additional bedrooms with bathroom, open plan kitchen/lounge and dining room opening onto the sun-drenched patio and a separate entertainment villa with a suspended fireplace, bar and kitchen with lovely entertainers patio with fire pit offering exceptional garden and river...