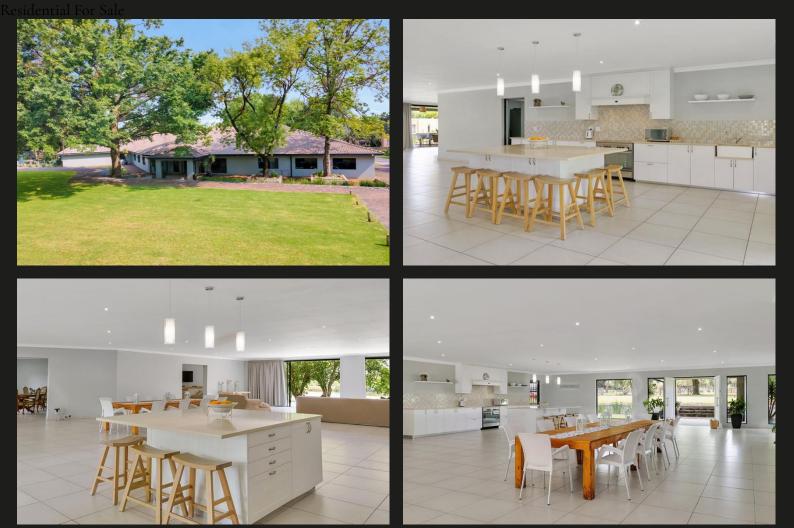

## ELEGANCE AND EXPANSIVE PROPORTIONS ON THE VAAL RIVER

One of the Vaal River's sought-after property locations occupied by an elegant home of expansive proportions that will instantly impress. A true entertainers dream home. The elevated single level, 6 bedroom and 6 bathroom home commands stunning views of the tranguil treed garden and rolling lawns towards the River. Entrance to the property is automated with a long paved driveway, running past the main home, beautiful gardens, well kept animal enclosures and an aviary all the way to the River. A large 7 x 14m swimming pool near the river's edge, beautiful sit-in aviary, water pond, slipway and double boat mooring completes the tranguil layout on the river side of the the home. The home immediately impresses on arrival with a welcoming covered entrance flanked by majestic trees and gardens. Stepping inside through the double doors, the sheer size of the open plan area absolutely wows, with views towards the river through huge glass doors. The open-plan lounge, dining, kitchen,...