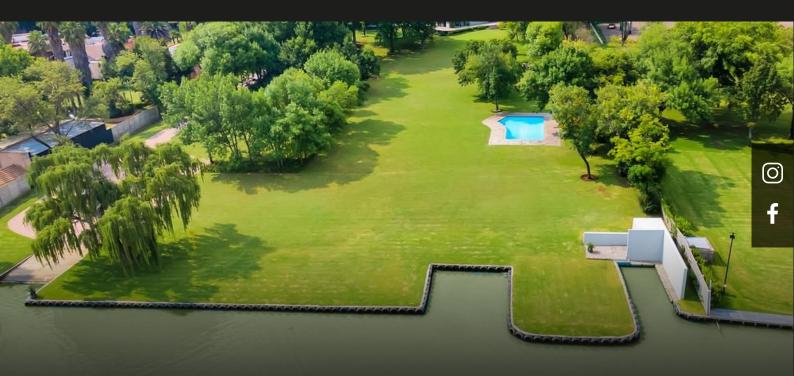

## ELEGANCE AND EXPANSIVE PROPORTIONS ON THE VAAL RIVER

One of the Vaal River's sought-after property locations occupied by an elegant home of expansive proportions that will instantly impress. A true entertainers dream home. The elevated single level, 6 bedroom and 6 bathroom home commands stunning views of the tranguil treed garden and rolling lawns towards the River. Entrance to the property is automated with a long paved driveway, running past the main home, beautiful gardens, well kept animal enclosures and an aviary all the way to the River. A large 7 x 14m swimming pool near the river's edge, beautiful sit-in aviary, water pond, slipway and double boat mooring completes the tranguil layout on the river side of the the home. The home immediately impresses on arrival with a welcoming covered entrance flanked by majestic trees and gardens. Stepping inside through the double doors, the sheer size of the open plan area absolutely wows, with views towards the river through huge glass doors. The open-plan lounge, dining, kitchen,...