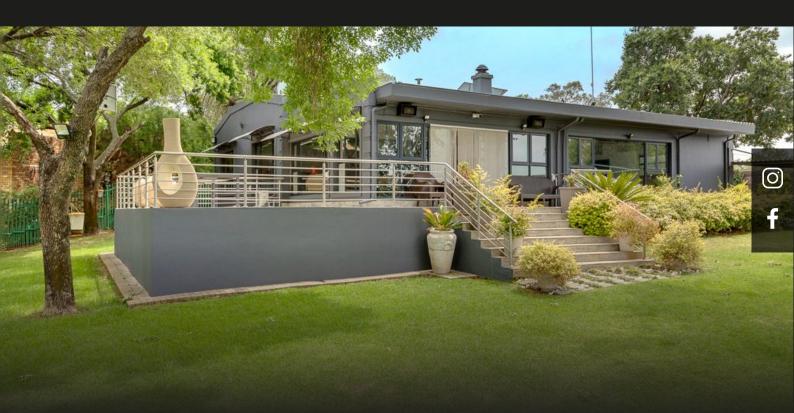

## Stunning Riverfront Retreat!

별 4 🕂 3 🖺 4

A beautifully designed home for both relaxation and entertaining. The large braai room and open-plan living areas create a fantastic space for gatherings, and the layout with separate bedroom wings for guests and separate bedrooms for the family, adds a sense of privacy and comfort. The elevated patio around the braai room and lounge offers breathtaking views of the river. The addition of a large boathouse on land, workshop and space for vehicles and boats makes it perfect for anyone who enjoys river living and outdoor activities. The long walkway meandering through the reeds leading to a private jetty offers parking for two boats.