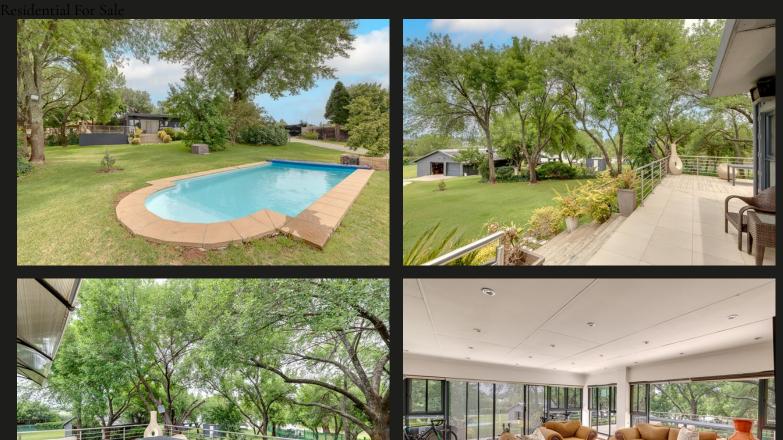

## Stunning Riverfront Retreat!

별 4 🕂 3 🖺 4

A beautifully designed home for both relaxation and entertaining. The large braai room and open-plan living areas create a fantastic space for gatherings, and the layout with separate bedroom wings for guests and separate bedrooms for the family, adds a sense of privacy and comfort. The elevated patio around the braai room and lounge offers breathtaking views of the river. The addition of a large boathouse on land, workshop and space for vehicles and boats makes it perfect for anyone who enjoys river living and outdoor activities. The long walkway meandering through the reeds leading to a private jetty offers parking for two boats.

#### Exterior

3

3

Garages Security Views

4 Yes True Domestic Accom. 2 Pool Yes