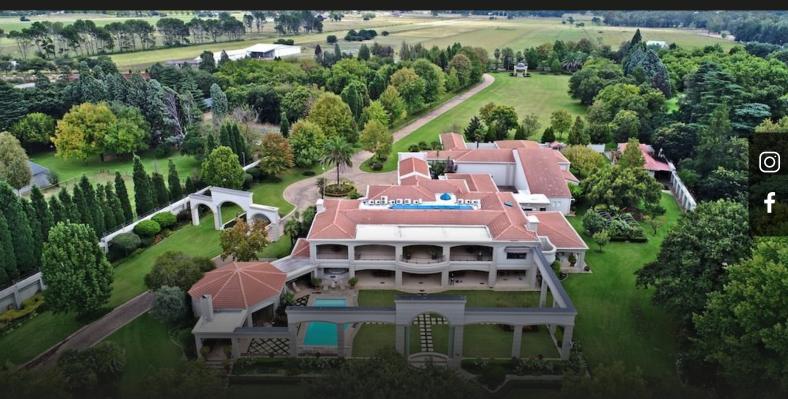

## Presenting Timeless elegance with an extraordinary setting

Through the stately entrance, a meticulously maintained 3 ha private estate is on offer. Presenting timeless elegance with the highest attention to detail and easy living comfort. The main residence of over 2000sqm welcomes you through the grand entrance hall to the lower level which features a semi-open-plan design. The refined kitchen with a large center island, ample storage space and top-of-the-range built-in appliances flow seamlessly to the chef's kitchen, scullery, pantry and fridge/freezer room. A guest bedroom with en suite, an elegant formal dining room, formal and informal lounges with fireplaces, hobby room, large entertainment space with sunken bar, lounge with fireplace, Jacuzzi and bathroom all flow onto the large patio, garden, swimming pool and pool pavilion. The lift or marble staircase takes you up to the second level where a large landing welcomes you to the 4 upstairs bedrooms all with entrances onto the large balcony, spacious office/study and kids...