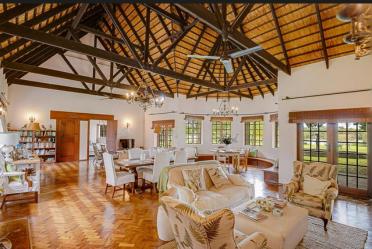

Be captivated by Old World charm on the banks of the inimitable Vaal River. Located on the exclusive millionaires bend, crafted by expert builders and set amongst magnificent trees and park-like lawns, this landmark estate offers an enchanting and unique lifestyle. The main residence features 4 spacious bedrooms, 2 full bathrooms, a lovely farm-style kitchen with fireplace, scullery and a thoughtful open-plan living space design with dining area, TV room, bay seating area and large fireplace, An ideal space for intimate gatherings or grand entertaining. Additional residences include 2 cottages that have been lovingly kept in line with the style of the main home, each with a kitchen, bathroom and lounge. Extra features include Stables, a boathouse, private dock, garages, large store room, boat port and staff quarters.