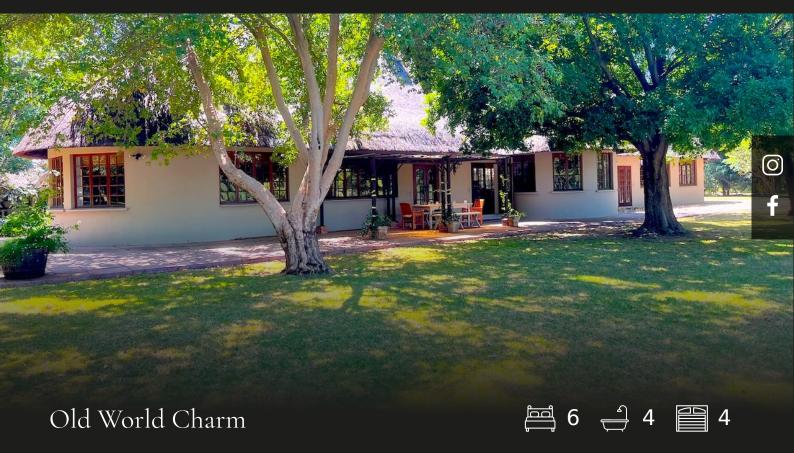

Be captivated by Old World charm on the banks of the inimitable Vaal River. Located on the exclusive millionaires bend, crafted by expert builders and set amongst magnificent trees and park-like lawns, this landmark estate offers an enchanting and unique lifestyle. The main residence features 4 spacious bedrooms, 2 full bathrooms, a lovely farm-style kitchen with fireplace, scullery and a thoughtful open-plan living space design with dining area, TV room, bay seating area and large fireplace, An ideal space for intimate gatherings or grand entertaining. Additional residences include 2 cottages that have been lovingly kept in line with the style of the main home, each with a kitchen, bathroom and lounge. Extra features include Stables, a boathouse, private dock, garages, large store room, boat port and staff quarters.

## Features

| Interior             |        |                           |        | Exterior                     |                  |                           |                |
|----------------------|--------|---------------------------|--------|------------------------------|------------------|---------------------------|----------------|
| Bedrooms<br>Kitchens | 6<br>1 | Bathrooms<br>Recep. Rooms | 4<br>2 | Garages<br>Security<br>Views | 4<br>No<br>False | Domestic <i>i</i><br>Pool | Accom. 1<br>No |