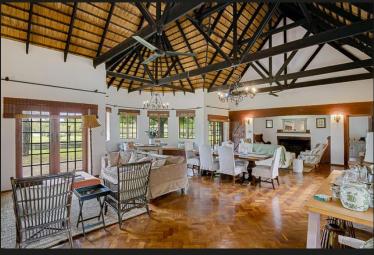

Be captivated by Old World charm on the banks of the inimitable Vaal River. Located on the exclusive millionaires bend, crafted by expert builders and set amongst magnificent trees and park-like lawns, this landmark estate offers an enchanting and unique lifestyle. The main residence features 4 spacious bedrooms, 2 full bathrooms, a lovely farm-style kitchen with fireplace, scullery and a thoughtful open-plan living space design with dining area, TV room, bay seating area and large fireplace, An ideal space for intimate gatherings or grand entertaining. Additional residences include 2 cottages that have been lovingly kept in line with the style of the main home, each with a kitchen, bathroom and lounge. Extra features include Stables, a boathouse, private dock, garages, large store room, boat port and staff quarters.