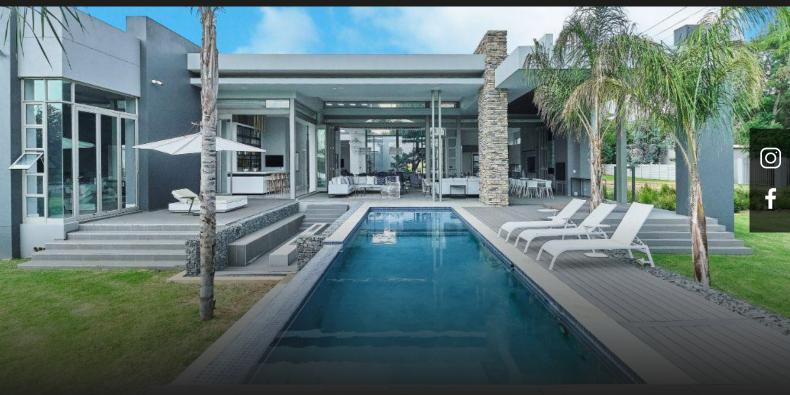

## Newly completed masterpiece in secure estate on the Vaal River

NEW RELEASE. Set on Millionaire's bend, this exquisite newly completed mansion is one of the finest private Estates on the banks of the popular Vaal River. With no expense spared, the contemporary masterpiece sprawls over 2 000sqm under roof and is sequestered on a manicured 5 Hectare stand. From the impressive, with imported marble flooring, entrance numerous reception areas spill to the oversized covered patio and cocktail bar. Elevated and heated rim-flow pool and spa and fire-pit set the scene. Other areas include the billiard room, bespoke 20 seater cinema with automatic reclining leather chairs, electric curtaining and blinds. Gourmet social kitchen with top integrated appliances and scullery. 5 Generous bedroom suites plus pyjama lounge. Full home automation, piped music and underfloor heating. All bespoke furniture included.