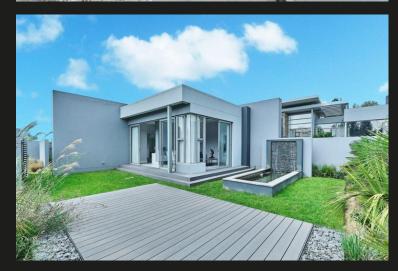

## Newly completed masterpiece in secure estate on the Vaal River

NEW RELEASE. Set on Millionaire's bend, this exquisite newly completed mansion is one of the finest private Estates on the banks of the popular Vaal River. With no expense spared, the contemporary masterpiece sprawls over 2 000sqm under roof and is sequestered on a manicured 5 Hectare stand. From the impressive, with imported marble flooring, entrance numerous reception areas spill to the oversized covered patio and cocktail bar. Elevated and heated rim-flow pool and spa and fire-pit set the scene. Other areas include the billiard room, bespoke 20 seater cinema with automatic reclining leather chairs, electric curtaining and blinds. Gourmet social kitchen with top integrated appliances and scullery. 5 Generous bedroom suites plus pyjama lounge. Full home automation, piped music and underfloor heating. All bespoke furniture included.