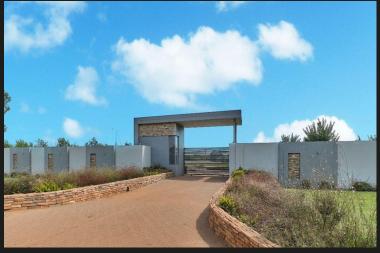

## Newly completed masterpiece in secure estate on the Vaal River

NEW RELEASE. Set on Millionaire's bend, this exquisite newly completed mansion is one of the finest private Estates on the banks of the popular Vaal River. With no expense spared, the contemporary masterpiece sprawls over 2 000sqm under roof and is sequestered on a manicured 5 Hectare stand. From the impressive, with imported marble flooring, entrance numerous reception areas spill to the oversized covered patio and cocktail bar. Elevated and heated rim-flow pool and spa and fire-pit set the scene. Other areas include the billiard room, bespoke 20 seater cinema with automatic reclining leather chairs, electric curtaining and blinds. Gourmet social kitchen with top integrated appliances and scullery. 5 Generous bedroom suites plus pyjama lounge. Full home automation, piped music and underfloor heating. All bespoke furniture included.