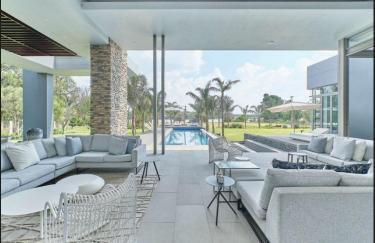

## Newly completed masterpiece in secure estate on the Vaal River

NEW RELEASE. Set on Millionaire's bend, this exquisite newly completed mansion is one of the finest private Estates on the banks of the popular Vaal River. With no expense spared, the contemporary masterpiece sprawls over 2 000sqm under roof and is sequestered on a manicured 5 Hectare stand. From the impressive, with imported marble flooring, entrance numerous reception areas spill to the oversized covered patio and cocktail bar. Elevated and heated rim-flow pool and spa and fire-pit set the scene. Other areas include the billiard room, bespoke 20 seater cinema with automatic reclining leather chairs, electric curtaining and blinds. Gourmet social kitchen with top integrated appliances and scullery. 5 Generous bedroom suites plus pyjama lounge. Full home automation, piped music and underfloor heating. All bespoke furniture included.