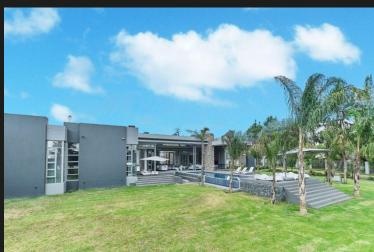

## Newly completed masterpiece in secure estate on the Vaal River

NEW RELEASE. Set on Millionaire's bend, this exquisite newly completed mansion is one of the finest private Estates on the banks of the popular Vaal River. With no expense spared, the contemporary masterpiece sprawls over 2 000sqm under roof and is sequestered on a manicured 5 Hectare stand. From the impressive, with imported marble flooring, entrance numerous reception areas spill to the oversized covered patio and cocktail bar. Elevated and heated rim-flow pool and spa and fire-pit set the scene. Other areas include the billiard room, bespoke 20 seater cinema with automatic reclining leather chairs, electric curtaining and blinds. Gourmet social kitchen with top integrated appliances and scullery. 5 Generous bedroom suites plus pyjama lounge. Full home automation, piped music and underfloor heating. All bespoke furniture included.