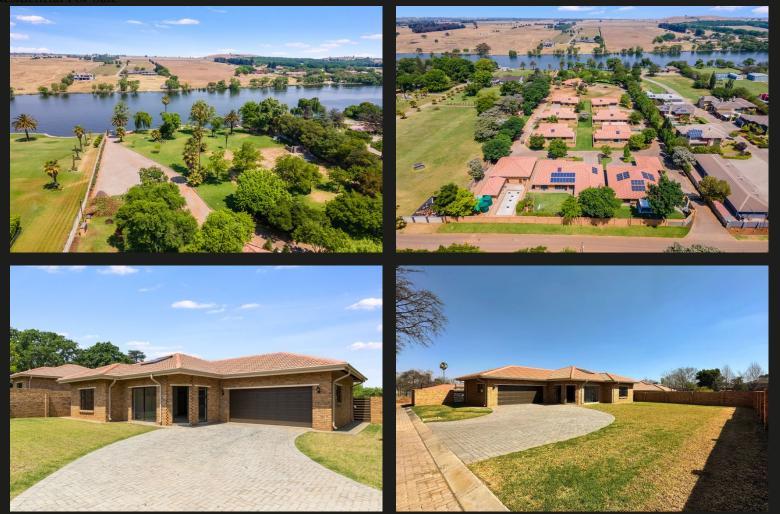

## Real Right River Lifestyle Estate for the 🛛 🛱 2 🛁 2 🛅 2 over 50's

"Palms on the River" is a brand new Life Right Lifestyle estate that takes inspiration from the stunning Vaal River surroundings, the first such development on the banks of the river, just outside Vanderbijlpark. Two homes to choose from @ R2 750 000-00 each are now available, completed, and move-in ready. Beautifully located, this tranquil and secure estate in an exclusive neighbourhood is situated on the Gauteng side of the river in a manned boomed-off area with strict access control to the fully walled estate. Located close to all major shopping malls, hospitals, doctors, highways and restaurants. A crucial and essential feature of the Palms Group, (The Palms Boutique, Palms Retirement Village and Palms on the River) is that residents have access to medical assistance either on-site at home or off-site at the care facility at Palms Boutique, a short drive away. The exclusive community features luxurious 2 bedroom and 2 bathroom homes partly walled for privacy, large open-plan...