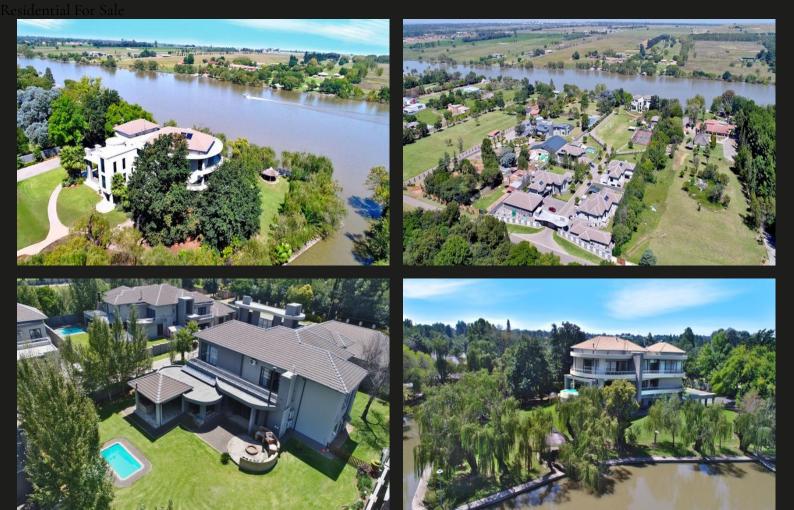

## A unique one-of-a-kind high-end luxury 🛛 🚔 20 🛁 20.🚰 14 offering on the Vaal River.

A trend towards multigenerational and compound living is growing fast in South Africa for reasons such as exclusivity, privacy, costs and safety for both residents and guests. This single-owned family compound is sitting on 2.037 hectares of land with 5 spacious high-end designed homes, a guest house, a gym, a tennis court, boathouses, staff quarters, store rooms, state-of-the-art security and an imposing gated entrance on a sought-after stretch of the river only 55 minutes from the urban hubs of Johannesburg. The riverfront runs along the main river with a private inlet on the side of the property offering a total of 202 meters of river frontage of which 121.65 meters are exclusive to the property. Each home has a private garden and pool and enjoy the same luxurious comfort and beautiful surroundings within the larger estate. The individual characteristics add to the exclusivity and elegance each home offers. Perfectly placed balconies and terraces at all the homes allow for...