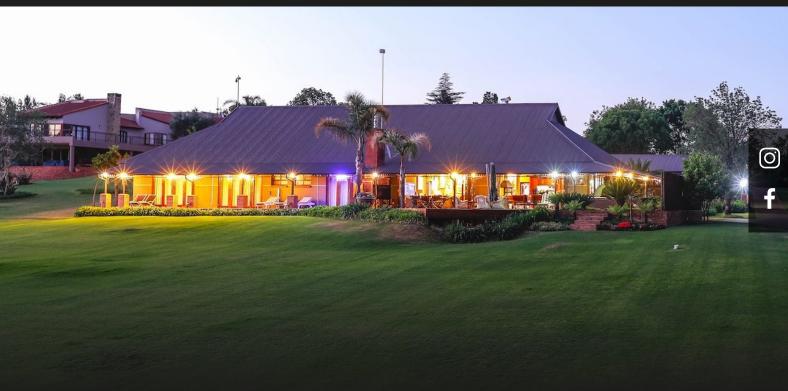

# Waterfront Vistas

Notable features - Meticulously well built with the highest attention to every detail in both the homes and property. - Sweeping panoramic river and garden views from elevated position - 8,5 KVA Victron inverter system (top range) - Additional residence - PTZ cameras throughout property - Barge included Sweeping panaromic river and garden views provide the experience of a spectacular lifestyle year round. The main residence showcases an exceptionally well built home offering teak flooring throughout, 4 spacious bedrooms all en suite, wine cellar, a beautifully proportioned living area offering a gourmet kitchen with scullery and pantry, lounge, dining room and study. All opening through stacker doors onto the large patio that runs the entire length of the home. The patio terrace features a built in braai, private seating areas, dining area, jacuzzi and swimming pool. The second residence built with the same care and attention as the main home features a large patio...