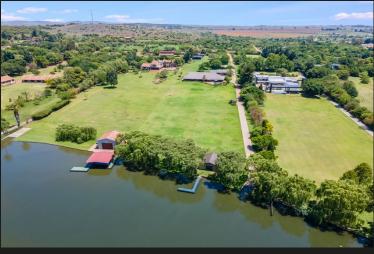

# Waterfront Vistas

Notable features - Meticulously well built with the highest attention to every detail in both the homes and property. - Sweeping panoramic river and garden views from elevated position - 8,5 KVA Victron inverter system (top range) - Additional residence - PTZ cameras throughout property - Barge included Sweeping panaromic river and garden views provide the experience of a spectacular lifestyle year round. The main residence showcases an exceptionally well built home offering teak flooring throughout, 4 spacious bedrooms all en suite, wine cellar, a beautifully proportioned living area offering a gourmet kitchen with scullery and pantry, lounge, dining room and study. All opening through stacker doors onto the large patio that runs the entire length of the home. The patio terrace features a built in braai, private seating areas, dining area, jacuzzi and swimming pool. The second residence built with the same care and attention as the main home features a large patio...