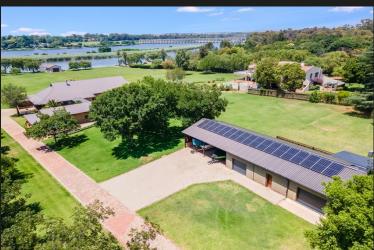

# Waterfront Vistas

Notable features - Meticulously well built with the highest attention to every detail in both the homes and property. - Sweeping panoramic river and garden views from elevated position - 8,5 KVA Victron inverter system (top range) - Additional residence - PTZ cameras throughout property - Barge included Sweeping panaromic river and garden views provide the experience of a spectacular lifestyle year round. The main residence showcases an exceptionally well built home offering teak flooring throughout, 4 spacious bedrooms all en suite, wine cellar, a beautifully proportioned living area offering a gourmet kitchen with scullery and pantry, lounge, dining room and study. All opening through stacker doors onto the large patio that runs the entire length of the home. The patio terrace features a built in braai, private seating areas, dining area, jacuzzi and swimming pool. The second residence built with the same care and attention as the main home features a large patio...