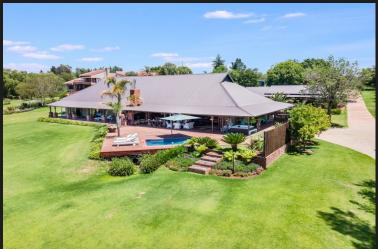

# Waterfront Vistas

Notable features - Meticulously well built with the highest attention to every detail in both the homes and property. - Sweeping panoramic river and garden views from elevated position - 8,5 KVA Victron inverter system (top range) - Additional residence - PTZ cameras throughout property - Barge included Sweeping panaromic river and garden views provide the experience of a spectacular lifestyle year round. The main residence showcases an exceptionally well built home offering teak flooring throughout, 4 spacious bedrooms all en suite, wine cellar, a beautifully proportioned living area offering a gourmet kitchen with scullery and pantry, lounge, dining room and study. All opening through stacker doors onto the large patio that runs the entire length of the home. The patio terrace features a built in braai, private seating areas, dining area, jacuzzi and swimming pool. The second residence built with the same care and attention as the main home features a large patio...