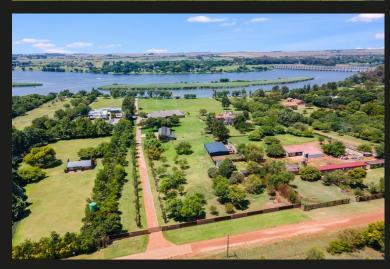

# Waterfront Vistas

Notable features - Meticulously well built with the highest attention to every detail in both the homes and property. - Sweeping panoramic river and garden views from elevated position - 8,5 KVA Victron inverter system (top range) - Additional residence - PTZ cameras throughout property - Barge included Sweeping panaromic river and garden views provide the experience of a spectacular lifestyle year round. The main residence showcases an exceptionally well built home offering teak flooring throughout, 4 spacious bedrooms all en suite, wine cellar, a beautifully proportioned living area offering a gourmet kitchen with scullery and pantry, lounge, dining room and study. All opening through stacker doors onto the large patio that runs the entire length of the home. The patio terrace features a built in braai, private seating areas, dining area, jacuzzi and swimming pool. The second residence built with the same care and attention as the main home features a large patio...