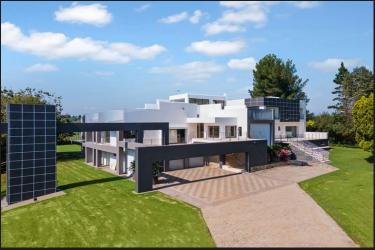

Nico van der Meulen Masterpiece. The exceptional made extraordinary. Occupying 2.4 hectares on 100 meter of private River frontage, this 1000m2 home looks down rolling lawns towards beautiful views of the Vaal River. This home is probably one of the most desirable and ultra modern masterpieces on the Vaal. Crafted to exceptionally high standards, no detail has gone unnoticed and everything from quality of finishes to maintenance have been addressed to ensure ease of living. This home invites family and friends with a design that balances privacy and shared company, a quality many would say far exceeds the price. This property has a second home with 1 / 2 bedrooms, bathroom, kitchen, and lounge. As well as a 2 bedroom cottage, 25 KVA solar system and 15 KVA generator.