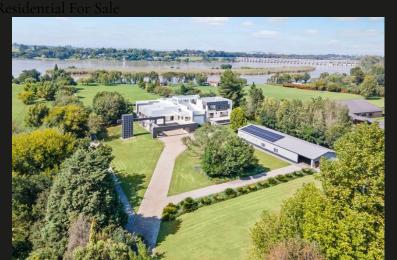

Nico van der Meulen Masterpiece. The exceptional made extraordinary. Occupying 2.4 hectares on 100 meter of private River frontage, this 1000m2 home looks down rolling lawns towards beautiful views of the Vaal River. This home is probably one of the most desirable and ultra modern masterpieces on the Vaal. Crafted to exceptionally high standards, no detail has gone unnoticed and everything from quality of finishes to maintenance have been addressed to ensure ease of living. This home invites family and friends with a design that balances privacy and shared company, a quality many would say far exceeds the price. This property has a second home with 1 / 2 bedrooms, bathroom, kitchen, and lounge. As well as a 2 bedroom cottage, 25 KVA solar system and 15 KVA generator.