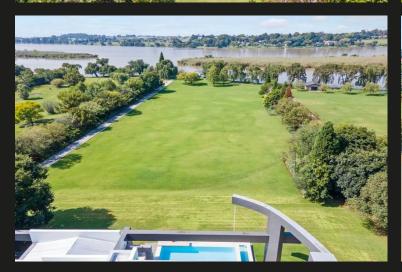

Nico van der Meulen Masterpiece. The exceptional made extraordinary. Occupying 2.4 hectares on 100 meter of private River frontage, this 1000m2 home looks down rolling lawns towards beautiful views of the Vaal River. This home is probably one of the most desirable and ultra modern masterpieces on the Vaal. Crafted to exceptionally high standards, no detail has gone unnoticed and everything from quality of finishes to maintenance have been addressed to ensure ease of living. This home invites family and friends with a design that balances privacy and shared company, a quality many would say far exceeds the price. This property has a second home with 1 / 2 bedrooms, bathroom, kitchen, and lounge. As well as a 2 bedroom cottage, 25 KVA solar system and 15 KVA generator.