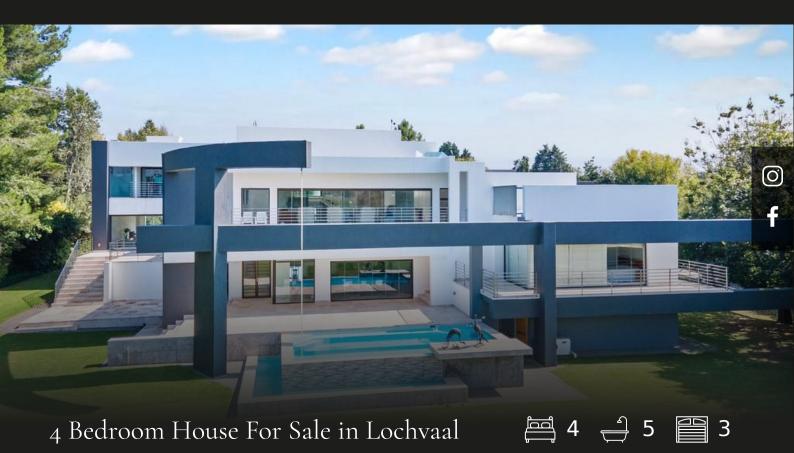

Nico van der Meulen Masterpiece. The exceptional made extraordinary. Occupying 2.4 hectares on 100 meter of private River frontage, this 1000m2 home looks down rolling lawns towards beautiful views of the Vaal River. This home is probably one of the most desirable and ultra modern masterpieces on the Vaal. Crafted to exceptionally high standards, no detail has gone unnoticed and everything from quality of finishes to maintenance have been addressed to ensure ease of living. This home invites family and friends with a design that balances privacy and shared company, a quality many would say far exceeds the price. This property has a second home with 1 / 2 bedrooms, bathroom, kitchen, and lounge. As well as a 2 bedroom cottage, 25 KVA solar system and 15 KVA generator.