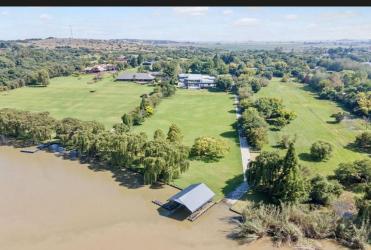

Nico van der Meulen Masterpiece. The exceptional made extraordinary. Occupying 2.4 hectares on 100 meter of private River frontage, this 1000m2 home looks down rolling lawns towards beautiful views of the Vaal River. This home is probably one of the most desirable and ultra modern masterpieces on the Vaal. Crafted to exceptionally high standards, no detail has gone unnoticed and everything from quality of finishes to maintenance have been addressed to ensure ease of living. This home invites family and friends with a design that balances privacy and shared company, a quality many would say far exceeds the price. This property has a second home with 1 / 2 bedrooms, bathroom, kitchen, and lounge. As well as a 2 bedroom cottage, 25 KVA solar system and 15 KVA generator.