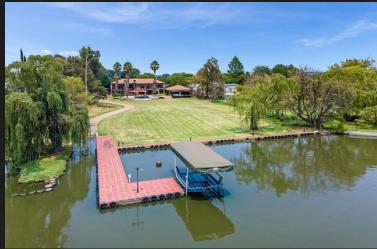

Notable features - Off the grid with inverter system and back up generator - Large garages / store room - Entertainers dream - Located within secured gated community WELCOMED through an impressive entrance hall with a magnificent chandelier this superb waterfront home offers a quality lifestyle to the discerning buyer. The heart of the home is a stunning farm-style kitchen with dining area and outdoor breakfast deck. A spacious master suite with walk in closet and lovely bathroom, 3 additional bedrooms, 1,5 bathrooms, TV room with fireplace, formal dining room, study and games room with a bar, lounge and fireplace completes an easy living river lifestyle. The adjoining self contained home with a modern twist offers an open plan lounge, kitchen and dining room. Upstairs: 2 bedrooms, a modern bathroom, pyjama lounge with a private balcony offers spectacular views. Ideal for extended family, over-flow guests or Air BnB. An additional private cottage set a short distance from the...