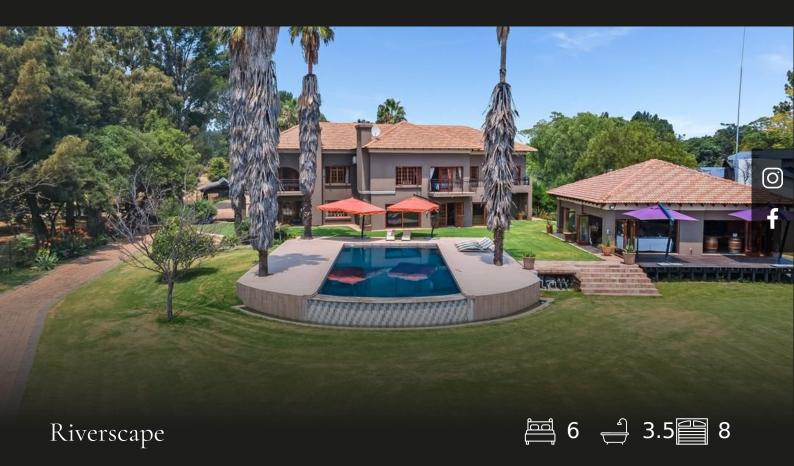

Notable features - Off the grid with inverter system and back up generator - Large garages / store room - Entertainers dream - Located within secured gated community WELCOMED through an impressive entrance hall with a magnificent chandelier this superb waterfront home offers a quality lifestyle to the discerning buyer. The heart of the home is a stunning farm-style kitchen with dining area and outdoor breakfast deck. A spacious master suite with walk in closet and lovely bathroom, 3 additional bedrooms, 1,5 bathrooms, TV room with fireplace, formal dining room, study and games room with a bar, lounge and fireplace completes an easy living river lifestyle. The adjoining self contained home with a modern twist offers an open plan lounge, kitchen and dining room. Upstairs: 2 bedrooms, a modern bathroom, pyjama lounge with a private balcony offers spectacular views. Ideal for extended family, over-flow guests or Air BnB. An additional private cottage set a short distance from the...

## Features

| Interior                        |             |                           |          | Exterior                     |                  |                        |             |
|---------------------------------|-------------|---------------------------|----------|------------------------------|------------------|------------------------|-------------|
| Bedrooms<br>Kitchens<br>Studies | 6<br>2<br>1 | Bathrooms<br>Recep. Rooms | 3.5<br>6 | Garages<br>Security<br>Views | 8<br>Yes<br>True | Domestic Accor<br>Pool | n. 1<br>Yes |

## Sizes

| Internal | 490m²               |
|----------|---------------------|
| External | 18000m <sup>2</sup> |

Web Ref: RL4820 www.hamiltons.co.za

**6** 0833902955

brandon@hamiltons.co.za

**Petra Stuart Property Practitioner** 