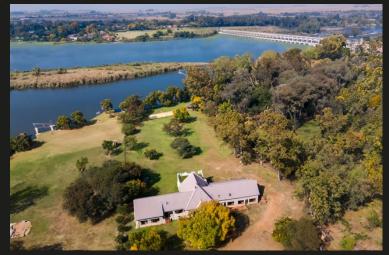

## R5,850,000 Kaalplaats, Vanderbijlpark

Beautifully Elevated with Forever Views

**≝** 16 **€** 9.5 **■** 3

A unique riverfront property with diverse potential is currently offered for sale on the Vaal River. Its slightly sloped terrain towards the 70m wide river frontage, coupled with the elevated main dwelling, offers not only stunning panoramic views but also creates a unique and picturesque setting. The main building was designed for communal use by shareholders' families and consists of a covered entrance, opening to a welcoming and spacious living area, a snug lounge, a large built-in bar, an open-plan kitchen and a dining area surrounded on three sides by stacker doors opening onto an elevated patio for great entertaining and a stunning view of the Barrage area upriver. A jet master wood-burning fireplace, 2 alcove seating areas, a small store room, a guest loo plus a full bathroom also form part of the communal area on this level. Upstairs, a pool table room with a jet master wood-burning fireplace, a snug seating area and a small kitchenette opens onto a very spacious terrace...