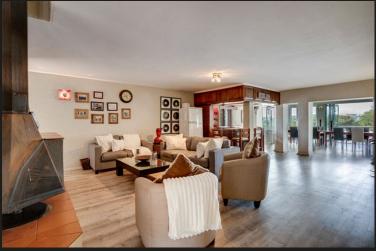

## R5,850,000 Kaalplaats, Vanderbijlpark

Beautifully Elevated with Forever Views

**≝** 16 **€** 9.5 **■** 3

A unique riverfront property with diverse potential is currently offered for sale on the Vaal River. Its slightly sloped terrain towards the 70m wide river frontage, coupled with the elevated main dwelling, offers not only stunning panoramic views but also creates a unique and picturesque setting. The main building was designed for communal use by shareholders' families and consists of a covered entrance, opening to a welcoming and spacious living area, a snug lounge, a large built-in bar, an open-plan kitchen and a dining area surrounded on three sides by stacker doors opening onto an elevated patio for great entertaining and a stunning view of the Barrage area upriver. A jet master wood-burning fireplace, 2 alcove seating areas, a small store room, a guest loo plus a full bathroom also form part of the communal area on this level. Upstairs, a pool table room with a jet master wood-burning fireplace, a snug seating area and a small kitchenette opens onto a very spacious terrace...