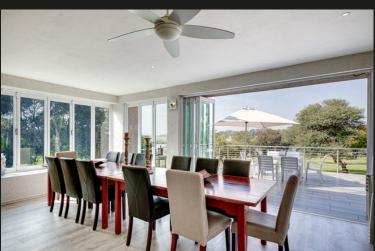

## R5,850,000 Kaalplaats, Vanderbijlpark

Beautifully Elevated with Forever Views

**≝** 16 **€** 9.5 **■** 3

A unique riverfront property with diverse potential is currently offered for sale on the Vaal River. Its slightly sloped terrain towards the 70m wide river frontage, coupled with the elevated main dwelling, offers not only stunning panoramic views but also creates a unique and picturesque setting. The main building was designed for communal use by shareholders' families and consists of a covered entrance, opening to a welcoming and spacious living area, a snug lounge, a large built-in bar, an open-plan kitchen and a dining area surrounded on three sides by stacker doors opening onto an elevated patio for great entertaining and a stunning view of the Barrage area upriver. A jet master wood-burning fireplace, 2 alcove seating areas, a small store room, a guest loo plus a full bathroom also form part of the communal area on this level. Upstairs, a pool table room with a jet master wood-burning fireplace, a snug seating area and a small kitchenette opens onto a very spacious terrace...