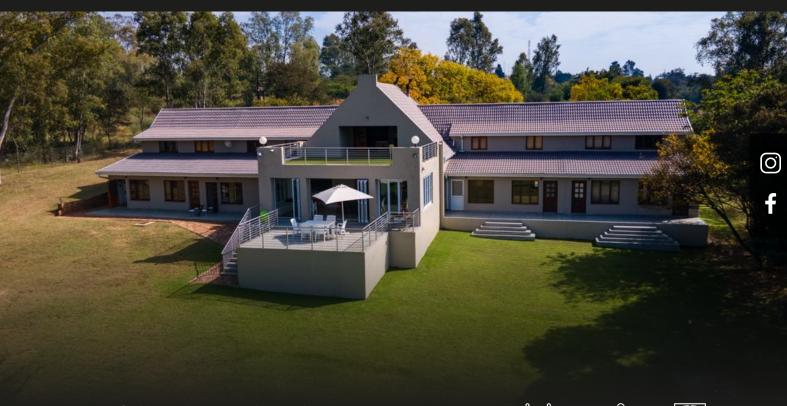

## R5,850,000 Kaalplaats, Vanderbijlpark

Beautifully Elevated with Forever Views

**≝** 16 **€** 9.5 **■** 3

A unique riverfront property with diverse potential is currently offered for sale on the Vaal River. Its slightly sloped terrain towards the 70m wide river frontage, coupled with the elevated main dwelling, offers not only stunning panoramic views but also creates a unique and picturesque setting. The main building was designed for communal use by shareholders' families and consists of a covered entrance, opening to a welcoming and spacious living area, a snug lounge, a large built-in bar, an open-plan kitchen and a dining area surrounded on three sides by stacker doors opening onto an elevated patio for great entertaining and a stunning view of the Barrage area upriver. A jet master wood-burning fireplace, 2 alcove seating areas, a small store room, a guest loo plus a full bathroom also form part of the communal area on this level. Upstairs, a pool table room with a jet master wood-burning fireplace, a snug seating area and a small kitchenette opens onto a very spacious terrace...