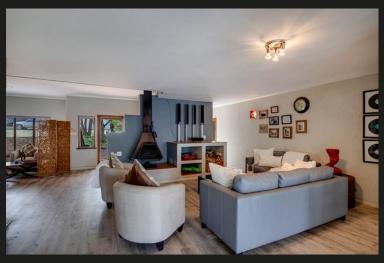

## R5,850,000 Kaalplaats, Vanderbijlpark

Beautifully Elevated with Forever Views

**≝** 16 **€** 9.5 **■** 3

A unique riverfront property with diverse potential is currently offered for sale on the Vaal River. Its slightly sloped terrain towards the 70m wide river frontage, coupled with the elevated main dwelling, offers not only stunning panoramic views but also creates a unique and picturesque setting. The main building was designed for communal use by shareholders' families and consists of a covered entrance, opening to a welcoming and spacious living area, a snug lounge, a large built-in bar, an open-plan kitchen and a dining area surrounded on three sides by stacker doors opening onto an elevated patio for great entertaining and a stunning view of the Barrage area upriver. A jet master wood-burning fireplace, 2 alcove seating areas, a small store room, a guest loo plus a full bathroom also form part of the communal area on this level. Upstairs, a pool table room with a jet master wood-burning fireplace, a snug seating area and a small kitchenette opens onto a very spacious terrace...