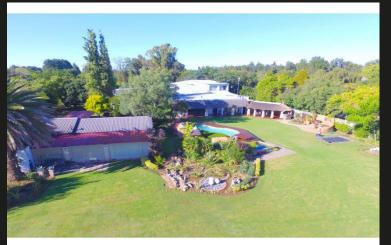

## R10,500,000 Kaalplaats, Vanderbijlpark

Stylish and Beautifully maintained, this spectacular home incorporates both sophistication and an "ease of living" on the banks of the Vaal River. With a well-designed floor plan that flows seamlessly from room to room this home features 5 cozy bedrooms, 5 modern bathrooms, expansive living/entertainment spaces, a beautifully appointed kitchen, bar, gym, study, squash court, games room and a steam room. Frameless stackers open up to the expansive patio and entertainment area with unspoiled views over the garden, pool, and river. Adding to the already impressive list of features there is a swimming pool with decking, a koi pond, Stunning gardens that have been lovingly maintained, boat house on the river, jetty, slipway, large storage facilities, boat locker/ports and garages. The superbly positioned cottage with a panoramic garden and river view offers 2 bedrooms, 1 bathroom, open plan kitchen/lounge/TV room, large patio with drop down blinds, bar and a double carport. This...