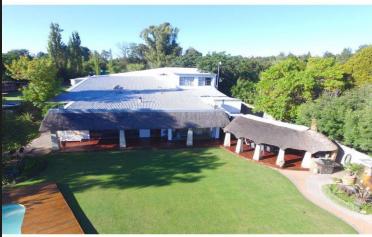

## R10,500,000 Kaalplaats, Vanderbijlpark

Stylish and Beautifully maintained, this spectacular home incorporates both sophistication and an "ease of living" on the banks of the Vaal River. With a well-designed floor plan that flows seamlessly from room to room this home features 5 cozy bedrooms, 5 modern bathrooms, expansive living/entertainment spaces, a beautifully appointed kitchen, bar, gym, study, squash court, games room and a steam room. Frameless stackers open up to the expansive patio and entertainment area with unspoiled views over the garden, pool, and river. Adding to the already impressive list of features there is a swimming pool with decking, a koi pond, Stunning gardens that have been lovingly maintained, boat house on the river, jetty, slipway, large storage facilities, boat locker/ports and garages. The superbly positioned cottage with a panoramic garden and river view offers 2 bedrooms, 1 bathroom, open plan kitchen/lounge/TV room, large patio with drop down blinds, bar and a double carport. This...