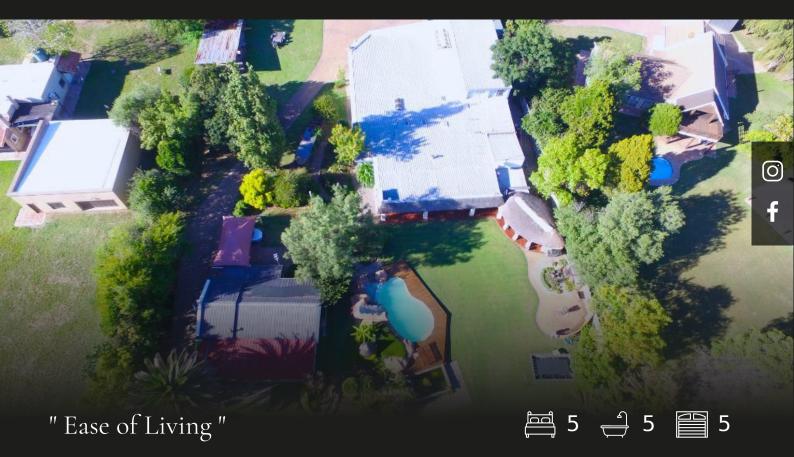

## R10,500,000 Kaalplaats, Vanderbijlpark

Stylish and Beautifully maintained, this spectacular home incorporates both sophistication and an "ease of living" on the banks of the Vaal River. With a well-designed floor plan that flows seamlessly from room to room this home features 5 cozy bedrooms, 5 modern bathrooms, expansive living/entertainment spaces, a beautifully appointed kitchen, bar, gym, study, squash court, games room and a steam room. Frameless stackers open up to the expansive patio and entertainment area with unspoiled views over the garden, pool, and river. Adding to the already impressive list of features there is a swimming pool with decking, a koi pond, Stunning gardens that have been lovingly maintained, boat house on the river, jetty, slipway, large storage facilities, boat locker/ports and garages. The superbly positioned cottage with a panoramic garden and river view offers 2 bedrooms, 1 bathroom, open plan kitchen/lounge/TV room, large patio with drop down blinds, bar and a double carport. This...

## Features

| Interior                        |             |                           |        | Exterior                     |                  |                               |
|---------------------------------|-------------|---------------------------|--------|------------------------------|------------------|-------------------------------|
| Bedrooms<br>Kitchens<br>Studies | 5<br>1<br>1 | Bathrooms<br>Recep. Rooms | 5<br>3 | Garages<br>Security<br>Views | 5<br>Yes<br>True | Domestic Accom. 1<br>Pool Yes |
| Sizes                           |             |                           |        |                              |                  |                               |
| Internal                        | 630m²       |                           |        |                              |                  |                               |

External 34000m<sup>2</sup>

Residential For Sale

Web Ref: RL4767