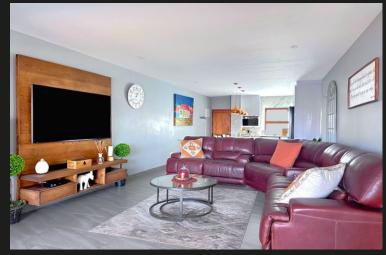

## Modern Apartment with River Views

NOTABLE FEATURES Easy Access River View Airconditioner. New modern renovation Beautifully renovated apartment on the first floor with easy access and stunning views of the river. The estate offers world-class amenities including a restaurant, paddle court, bowling green, spa, boating and Club House facilities. The modern apartment consists of 2 bedrooms, 2 bathrooms a large open plan kitchen, a lounge area flowing onto a stackerdoor enclosed balcony, used as a dining area with a built-in braai and small kitchen area. The main bedroom has access to the balcony. Curtains optional extra. The apartment also includes a single garage. Two boathouses are available for sale separately.