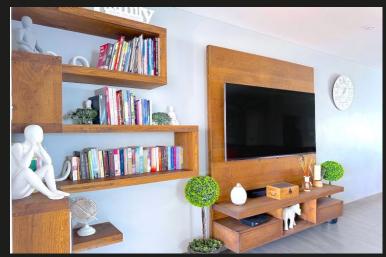

## Modern Apartment with River Views

NOTABLE FEATURES Easy Access River View Airconditioner. New modern renovation Beautifully renovated apartment on the first floor with easy access and stunning views of the river. The estate offers world-class amenities including a restaurant, paddle court, bowling green, spa, boating and Club House facilities. The modern apartment consists of 2 bedrooms, 2 bathrooms a large open plan kitchen, a lounge area flowing onto a stackerdoor enclosed balcony, used as a dining area with a built-in braai and small kitchen area. The main bedroom has access to the balcony. Curtains optional extra. The apartment also includes a single garage. Two boathouses are available for sale separately.