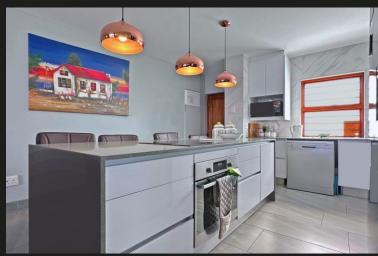

## Modern Apartment with River Views

NOTABLE FEATURES Easy Access River View Airconditioner. New modern renovation Beautifully renovated apartment on the first floor with easy access and stunning views of the river. The estate offers world-class amenities including a restaurant, paddle court, bowling green, spa, boating and Club House facilities. The modern apartment consists of 2 bedrooms, 2 bathrooms a large open plan kitchen, a lounge area flowing onto a stackerdoor enclosed balcony, used as a dining area with a built-in braai and small kitchen area. The main bedroom has access to the balcony. Curtains optional extra. The apartment also includes a single garage. Two boathouses are available for sale separately.