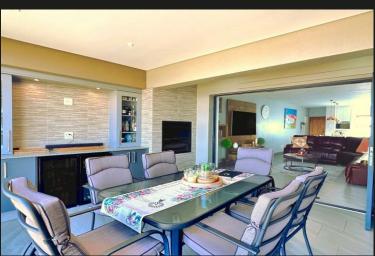

## Modern Apartment with River Views

NOTABLE FEATURES Easy Access River View Airconditioner. New modern renovation Beautifully renovated apartment on the first floor with easy access and stunning views of the river. The estate offers world-class amenities including a restaurant, paddle court, bowling green, spa, boating and Club House facilities. The modern apartment consists of 2 bedrooms, 2 bathrooms a large open plan kitchen, a lounge area flowing onto a stackerdoor enclosed balcony, used as a dining area with a built-in braai and small kitchen area. The main bedroom has access to the balcony. Curtains optional extra. The apartment also includes a single garage. Two boathouses are available for sale separately.