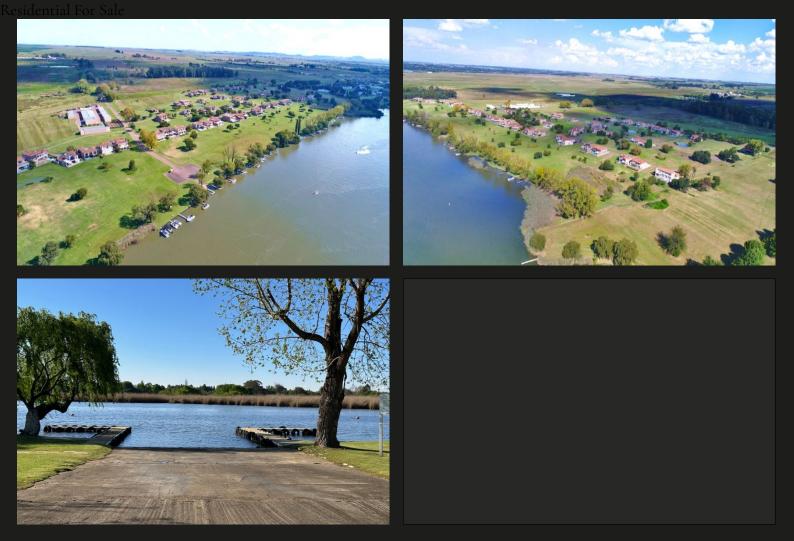

## "Riverfront Bliss: Your Canvas, Your Vision, Your Forever Home!"

NOTABLE FEATURES \* Riverfront stand \* North Facing \* Borders narrow green belt \* 24 Hours security Discover your canvas of opportunity along the tranquil banks of the Vaal River within a secure full-title security estate. This 500 sqm North-facing stand is your blank canvas to craft the riverside retreat you've always envisioned. Beautiful bird song, a serene pond and direct river views offer the perfect setting for your dream home. Imagine waking up to the soothing sounds of the river, enjoying picturesque sunsets, and embracing a lifestyle that combines tranquility and security. The estate features 24 hours manned security entrance, electric fencing surrounding the property, ponds and streams, beautiful gardens and boat launch facilities, jetties and parklike gardens, an opportunity not to be missed.