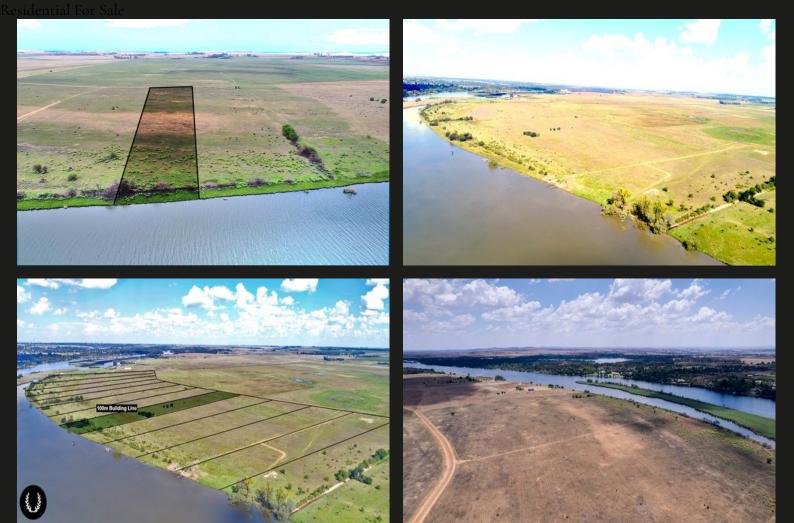

Endless possibilities — create the perfect riverside retreat."

With 5 hectares of space to work with, the possibilities for creating your ideal home are endless. Whether you're dreaming of a spacious family home, a peaceful weekend retreat, or an eco-friendly getaway, you have the freedom to design a place that truly reflects your vision. Imagine waking up to the stunning beauty of the Vaal River, just 100 meters away from your doorstep. The property offers breathtaking views, with every sunrise and sunset offering a new moment to appreciate the natural splendor around you. It's the perfect setting to build a sanctuary that feels both connected to nature and uniquely yours.