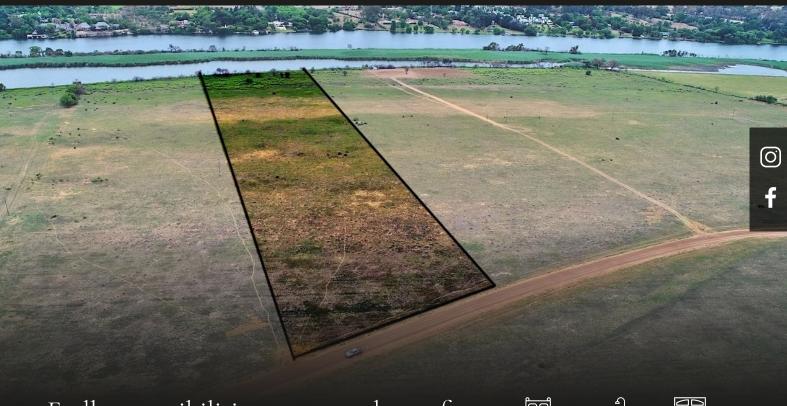

Endless possibilities — create the perfect riverside retreat."

With 5 hectares of space to work with, the possibilities for creating your ideal home are endless. Whether you're dreaming of a spacious family home, a peaceful weekend retreat, or an eco-friendly getaway, you have the freedom to design a place that truly reflects your vision. Imagine waking up to the stunning beauty of the Vaal River, just 100 meters away from your doorstep. The property offers breathtaking views, with every sunrise and sunset offering a new moment to appreciate the natural splendor around you. It's the perfect setting to build a sanctuary that feels both connected to nature and uniquely yours.