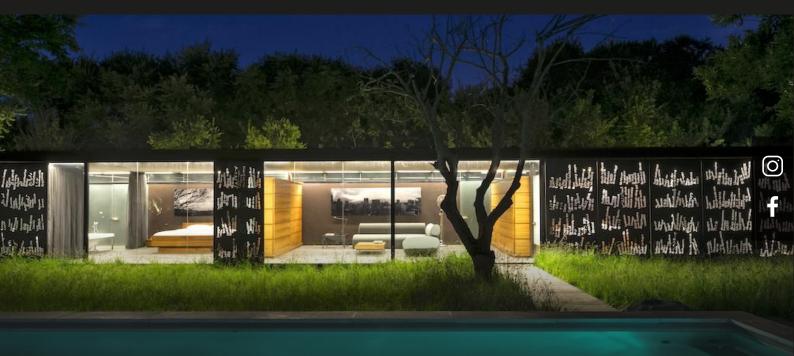

# Where Art, Architecture and Exquisite gardens converge

A place where art, architecture and exquisite gardens converge. This stylish cast-cement home effortlessly blends into the awe inspiring surrounds creating a magnificent living experience. Built to maximise the views from every room, the discerning buyer need only enjoy the ever changing living-mural of this magical estate. Upon entering, a grand circular pavilion with guard house is a fitting entrance to one of the finest Private Estates on the Vaal River. Located on a double stand down a beautiful tree lined avenue, lies an architectural masterpiece. Featuring an extravagant master suite with full en-suite facilities, lavish lounge, private patio and dressing room. Three additional bedrooms with private courtyards, two en-suite, a guest bathroom, spacious formal lounge and dining room, a gourmet kitchen with secluded outdoor dining courtyard, cocktail bar and large covered patio with swimming pool complete the living spaces. All rooms have been designed to maximise the...