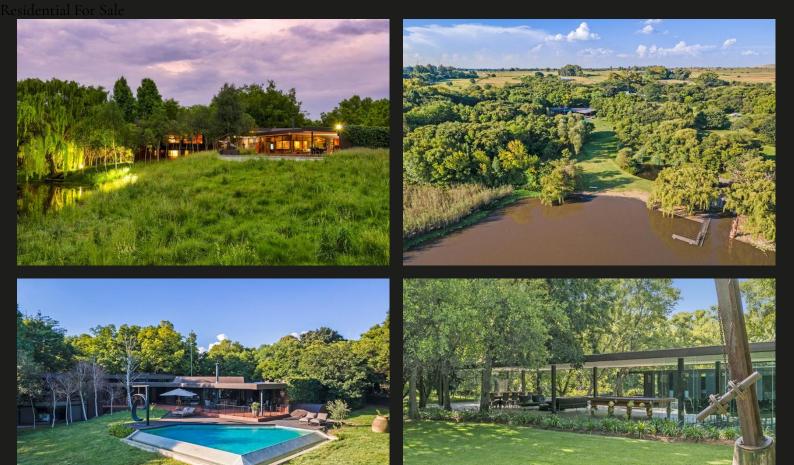

# Where Art, Architecture and Exquisite gardens converge

A place where art, architecture and exquisite gardens converge. This stylish cast-cement home effortlessly blends into the awe inspiring surrounds creating a magnificent living experience. Built to maximise the views from every room, the discerning buyer need only enjoy the ever changing living-mural of this magical estate. Upon entering, a grand circular pavilion with guard house is a fitting entrance to one of the finest Private Estates on the Vaal River. Located on a double stand down a beautiful tree lined avenue, lies an architectural masterpiece. Featuring an extravagant master suite with full en-suite facilities, lavish lounge, private patio and dressing room. Three additional bedrooms with private courtyards, two en-suite, a guest bathroom, spacious formal lounge and dining room, a gourmet kitchen with secluded outdoor dining courtyard, cocktail bar and large covered patio with swimming pool complete the living spaces. All rooms have been designed to maximise the...