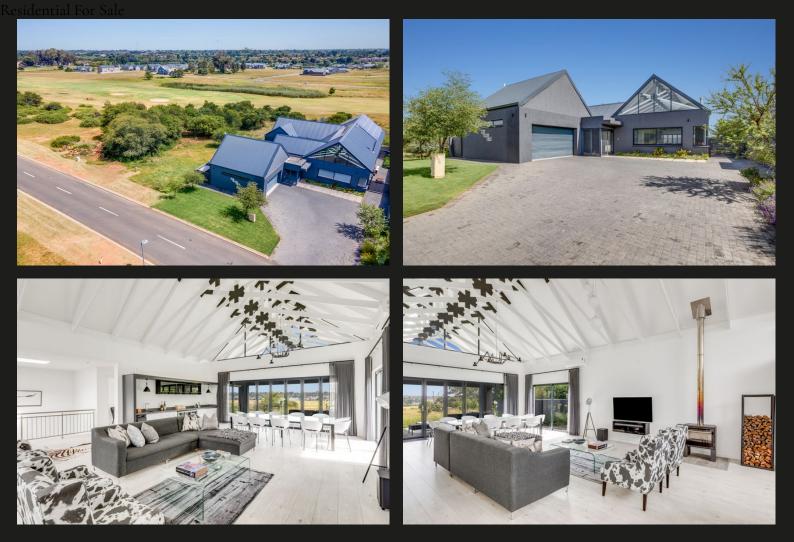

## R7,950,000 Heron Banks Golf Estate, Sasolburg

## Setting the standard for design and finish 🛛 🛱 3 🛁 3 🗮 2

Notable features • Custom built 3 year old OFF-GRID home that sets the bar for design and finish • North Facing elevated stand offering Panoramic golf course and parkland views. • Victron inverter system with 56 panels • Borehole with 5000L Water storage with filtration system. This fabulous contemporary home sets the standard for design and detail. Offering panoramic views from almost every angle, clean lines, double volume ceilings and clerestory windows. On entering you are met by the superbly designed open plan living space; featuring a stunning top of the range kitchen with centre prep and dining island, plus an additional dining space with a TV area and cocktail bar that seamlessly flows through large stacker doors onto the spacious patio and private garden. A wow factor of this property is the unspoilt golf course and parkland views. Three spacious bedrooms; the master suite with a generous boutique style dressing room & ensuite bathroom with outdoor shower onto...

## Features

| Interior                        |                |                           |        | Exterior        |         |                   |             |
|---------------------------------|----------------|---------------------------|--------|-----------------|---------|-------------------|-------------|
| Bedrooms<br>Kitchens<br>Studies | 3<br>1<br>1    | Bathrooms<br>Recep. Rooms | 3<br>2 | Garages<br>Pool | 2<br>No | Security<br>Views | Yes<br>True |
| Sizes                           |                |                           |        |                 |         |                   |             |
| Internal<br>External            | 400m²<br>792m² |                           |        |                 |         |                   |             |