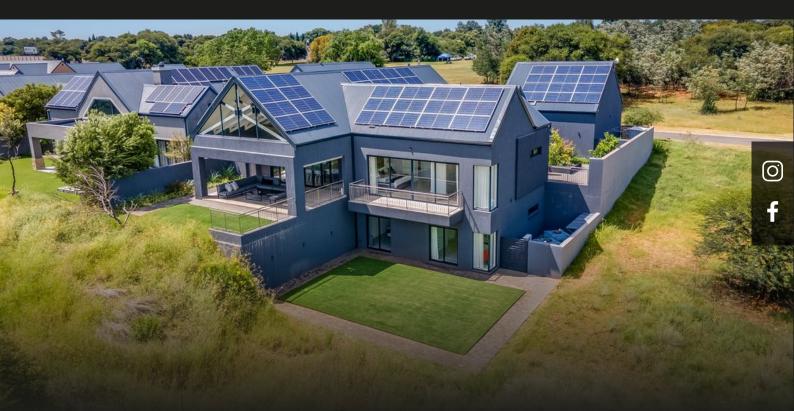

## R7,950,000 Heron Banks Golf Estate, Sasolburg

## Setting the standard for design and finish 🛛 🛱 3 🛁 3 🗮 2

Notable features • Custom built 3 year old OFF-GRID home that sets the bar for design and finish • North Facing elevated stand offering Panoramic golf course and parkland views. • Victron inverter system with 56 panels • Borehole with 5000L Water storage with filtration system. This fabulous contemporary home sets the standard for design and detail. Offering panoramic views from almost every angle, clean lines, double volume ceilings and clerestory windows. On entering you are met by the superbly designed open plan living space; featuring a stunning top of the range kitchen with centre prep and dining island, plus an additional dining space with a TV area and cocktail bar that seamlessly flows through large stacker doors onto the spacious patio and private garden. A wow factor of this property is the unspoilt golf course and parkland views. Three spacious bedrooms; the master suite with a generous boutique style dressing room & ensuite bathroom with outdoor shower onto...

## Features

| Interior                        |                |                           |        | Exterior        |         |                   |             |
|---------------------------------|----------------|---------------------------|--------|-----------------|---------|-------------------|-------------|
| Bedrooms<br>Kitchens<br>Studies | 3<br>1<br>1    | Bathrooms<br>Recep. Rooms | 3<br>2 | Garages<br>Pool | 2<br>No | Security<br>Views | Yes<br>True |
| Sizes                           |                |                           |        |                 |         |                   |             |
| Internal<br>External            | 400m²<br>792m² |                           |        |                 |         |                   |             |