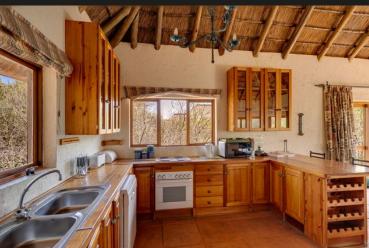

## R3,300,000 Boschenvaal River Front Lodges, Sasolburg

Notable features - Front row home priced to sell - Private Jetty - Bush and River lifestyle - Boat locker Located on Millionaires bend, this priced to sell home offers a unique blend of tranquility and natural beauty within a sought after North facing security estate. The layout features a well-equipped kitchen, a cozy lounge, and a dining room that seamlessly connect for easy living and entertaining. With four comfortable bedrooms with built in cupboards and two bathrooms, there's plenty of room for family and guests. Step outside to discover the 1st floor entertainment lapa with built in braai and spacious ground floor patio onto the swimming pool. Both spaces offer stunning bush and river views. Located in a sought after security estate offering 24 hour security, boat marina, nature walks, boat launch service.