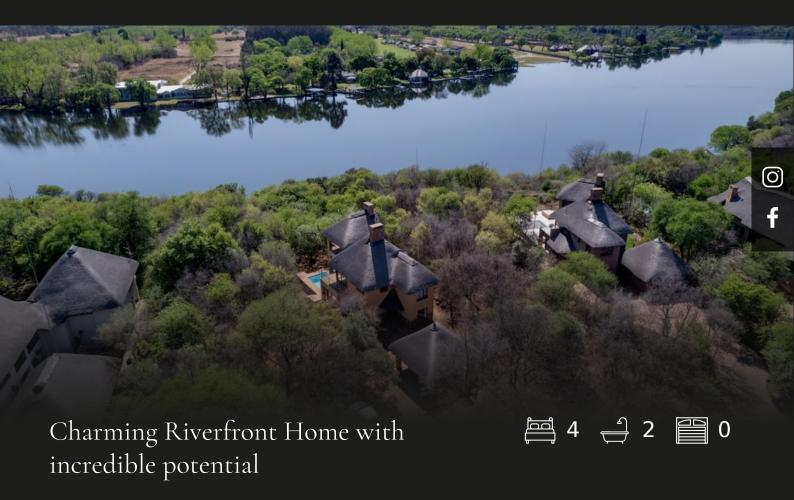

## R3,300,000 Boschenvaal River Front Lodges, Sasolburg

Notable features - Front row home priced to sell - Private Jetty - Bush and River lifestyle - Boat locker Located on Millionaires bend, this priced to sell home offers a unique blend of tranquility and natural beauty within a sought after North facing security estate. The layout features a well-equipped kitchen, a cozy lounge, and a dining room that seamlessly connect for easy living and entertaining. With four comfortable bedrooms with built in cupboards and two bathrooms, there's plenty of room for family and guests. Step outside to discover the 1st floor entertainment lapa with built in braai and spacious ground floor patio onto the swimming pool. Both spaces offer stunning bush and river views. Located in a sought after security estate offering 24 hour security, boat marina, nature walks, boat launch service.