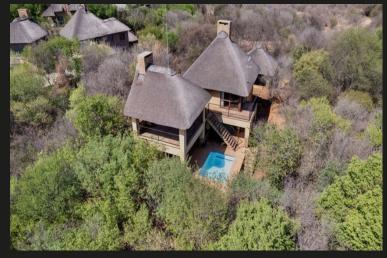

## R3,300,000 Boschenvaal River Front Lodges, Sasolburg

Notable features - Front row home priced to sell - Private Jetty - Bush and River lifestyle - Boat locker Located on Millionaires bend, this priced to sell home offers a unique blend of tranquility and natural beauty within a sought after North facing security estate. The layout features a well-equipped kitchen, a cozy lounge, and a dining room that seamlessly connect for easy living and entertaining. With four comfortable bedrooms with built in cupboards and two bathrooms, there's plenty of room for family and guests. Step outside to discover the 1st floor entertainment lapa with built in braai and spacious ground floor patio onto the swimming pool. Both spaces offer stunning bush and river views. Located in a sought after security estate offering 24 hour security, boat marina, nature walks, boat launch service.