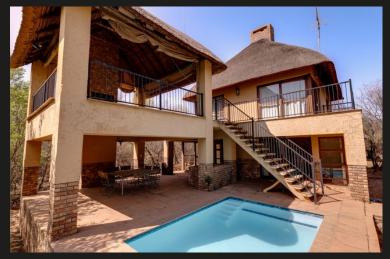

## R3,300,000 Boschenvaal River Front Lodges, Sasolburg

Notable features - Front row home priced to sell - Private Jetty - Bush and River lifestyle - Boat locker Located on Millionaires bend, this priced to sell home offers a unique blend of tranquility and natural beauty within a sought after North facing security estate. The layout features a well-equipped kitchen, a cozy lounge, and a dining room that seamlessly connect for easy living and entertaining. With four comfortable bedrooms with built in cupboards and two bathrooms, there's plenty of room for family and guests. Step outside to discover the 1st floor entertainment lapa with built in braai and spacious ground floor patio onto the swimming pool. Both spaces offer stunning bush and river views. Located in a sought after security estate offering 24 hour security, boat marina, nature walks, boat launch service.