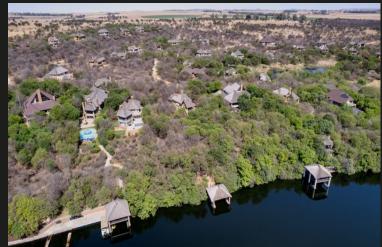

## R3,300,000 Boschenvaal River Front Lodges, Sasolburg

Notable features - Front row home priced to sell - Private Jetty - Bush and River lifestyle - Boat locker Located on Millionaires bend, this priced to sell home offers a unique blend of tranquility and natural beauty within a sought after North facing security estate. The layout features a well-equipped kitchen, a cozy lounge, and a dining room that seamlessly connect for easy living and entertaining. With four comfortable bedrooms with built in cupboards and two bathrooms, there's plenty of room for family and guests. Step outside to discover the 1st floor entertainment lapa with built in braai and spacious ground floor patio onto the swimming pool. Both spaces offer stunning bush and river views. Located in a sought after security estate offering 24 hour security, boat marina, nature walks, boat launch service.