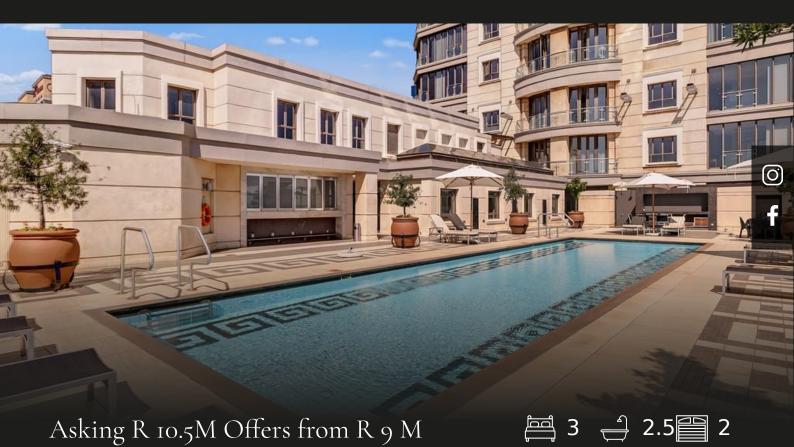

The Michelangelo Towers is renowned for flaunting Sandton's most prestigious apartments. Accessed via state of the art biometric security with concierge services. This presidential style apartment boasts uninterrupted panoramic views of the Sandton Skyline, The Magaliesburg range and beyond. Boasting top tier fittings throughout with an expansive chef's kitchen with a separate scullery, sweeping office/bedroom and two luxurious suites. The towers flaunts an indoor and outdoor swimming pool, spa and restaurant. Asking R 10.5M Offers from R 9 M