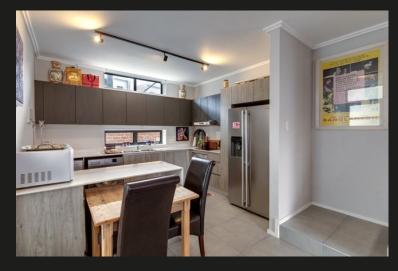

The Finn is a recent build that offers practical and secure living at its best. Open plan kitchen and large reception with space for a dining and lounge. The living area leads out to a closed off patio/2nd lounge and low maintenance garden. Upstairs has 2 bedrooms with the main en suite and a guest bedroom with its own bathroom. -Storeroom -Solar back up system -2 x Covered parking bays. -24 hour security. Easy access to Grayston and Sandton CBD.