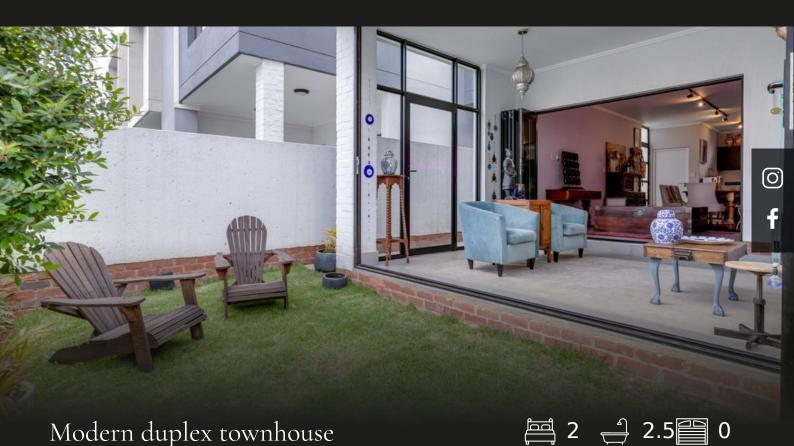

The Finn is a recent build that offers practical and secure living at its best. Open plan kitchen and large reception with space for a dining and lounge. The living area leads out to a closed off patio/2nd lounge and low maintenance garden. Upstairs has 2 bedrooms with the main en suite and a guest bedroom with its own bathroom. -Storeroom -Solar back up system -2 x Covered parking bays. -24 hour security. Easy access to Grayston and Sandton CBD.