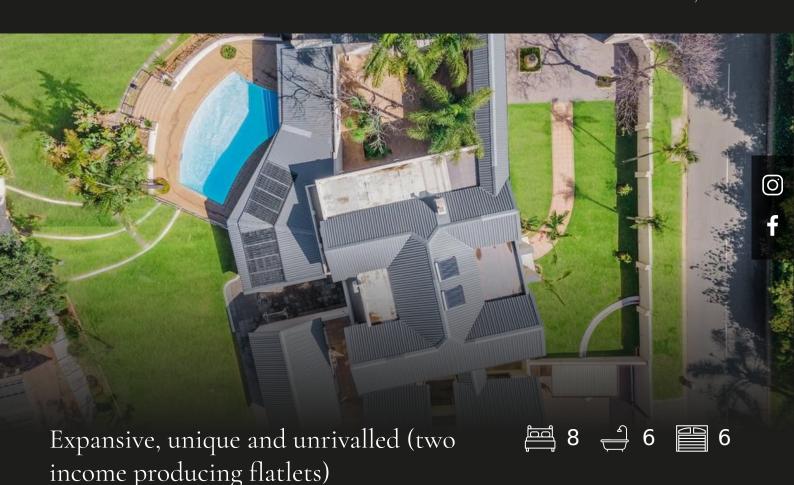

## R8,150,000 Sandown, Sandton

This alluring property is situated in a secluded access controlled enclave boasting unparalleled access to the Sandton CBD, major logistical nodes while not compromising on quaint suburban tranquility! The main home is sprawled over two main levels with the bottom portion flaunting reception areas, a chef's kitchen and scullery, offices and studios together with an expansive covered patio flowing onto the pristine and enticing entertainment area, pool and manicured garden (this home offers a borehole with a pump and fully functional irrigation system). Upstairs offers four spacious bedrooms all en-suite with an abundance of cupboard space and natural light. This home is in good condition throughout and is equipped with a 68 kva diesel generator. This home flaunts two completely separate self contained cottages each boasting two bedrooms and one bathroom. Both are self contained with separate parking and access. This enclave is only accessible via access controlled boom...