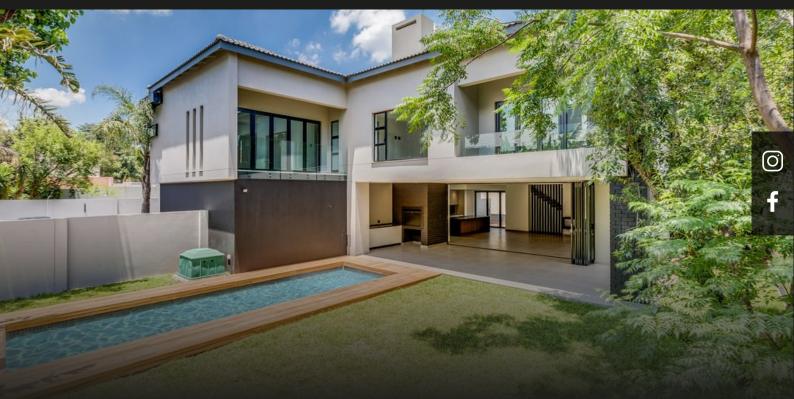

## The Pinnacle of modern elegance. Off of 🛛 📇 4 🛁 4.5📇 3 Edward Rubenstein.

This newly designed and expertly built home offers the perfect blend of modern luxury and effortless living. The heart of the home is the expansive open-plan kitchen, featuring a striking marble centre island with a gas hob, ideal for both casual dining and gourmet cooking. The kitchen flows seamlessly into a massive lounge and dining area, highlighted by a stunning floating combustion wood fireplace that adds warmth and sophistication to the space. The design throughout is a perfect harmony of high-end finishes, with an elegant combination of rich black tones and warm wooden accents, creating a timeless, stylish aesthetic. Stack-back doors open up to an exceptional indoor-outdoor flow, extending the living space onto a covered patio complete with a built-in braai, perfect for entertaining. The large garden, decked swimming pool, and inviting outdoor area provide the ideal backdrop for relaxation and leisure. Upstairs, a cosy pyjama lounge leads to four generously sized, modern en...