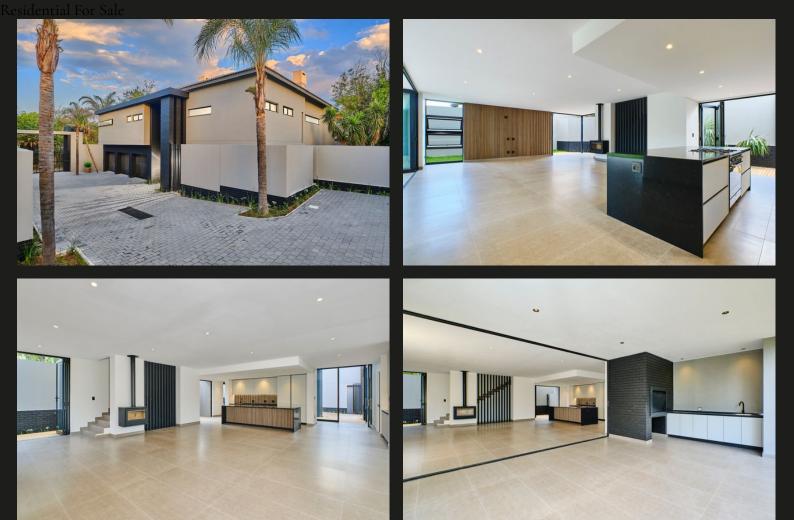

## The Pinnacle of modern elegance. Off of 🛛 📇 4 🛁 4.5📇 3 Edward Rubenstein.

This newly designed and expertly built home offers the perfect blend of modern luxury and effortless living. The heart of the home is the expansive open-plan kitchen, featuring a striking marble centre island with a gas hob, ideal for both casual dining and gourmet cooking. The kitchen flows seamlessly into a massive lounge and dining area, highlighted by a stunning floating combustion wood fireplace that adds warmth and sophistication to the space. The design throughout is a perfect harmony of high-end finishes, with an elegant combination of rich black tones and warm wooden accents, creating a timeless, stylish aesthetic. Stack-back doors open up to an exceptional indoor-outdoor flow, extending the living space onto a covered patio complete with a built-in braai, perfect for entertaining. The large garden, decked swimming pool, and inviting outdoor area provide the ideal backdrop for relaxation and leisure. Upstairs, a cosy pyjama lounge leads to four generously sized, modern en...