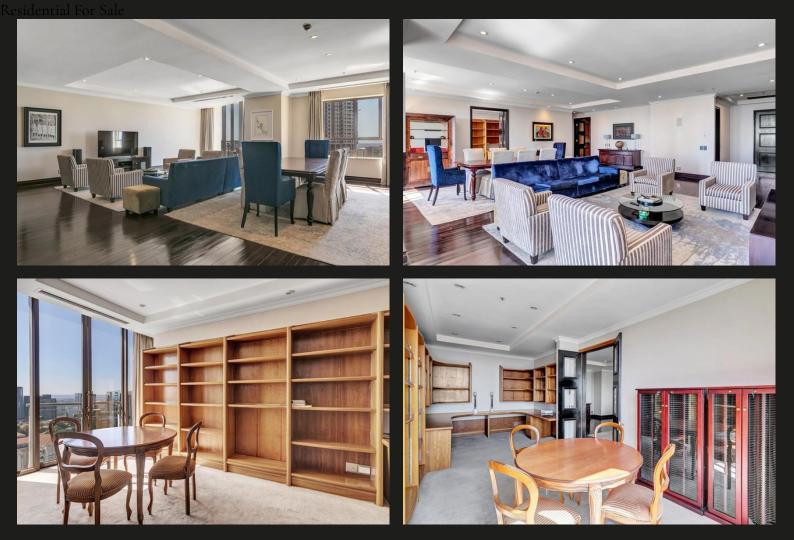

## Presidential Apartment at The

Embrace unparalleled luxury in one of Sandton's most prestigious addresses – The Michelangelo Towers. This exclusive residence is accessed through state-of-the-art biometric security, with dedicated concierge services providing a seamless, world-class living experience. Apartment Features: Panoramic Views – Enjoy breathtaking, uninterrupted views of the Sandton Skyline, Magaliesburg Range, and beyond. Two Lavish Suites – Both suites are crafted with the finest luxury fittings for ultimate comfort. Expansive Chef's Kitchen – Complete with top-tier appliances and a separate scullery. Versatile Study/Bedroom – Perfect for a private office or guest room with spectacular views. Sophisticated Amenities – Enjoy access to both indoor and outdoor swimming pools, a world-class gym, and a luxurious spa and restaurant. Convenience & Security – Direct access to Sandton Mall, basement parking, and building-wide energy backup for uninterrupted living. Indulge in the grandeur of The Michelangelo...

## Features

| Interior                        |             |                           |          | Exterio         | r                   |                   |              |
|---------------------------------|-------------|---------------------------|----------|-----------------|---------------------|-------------------|--------------|
| Bedrooms<br>Kitchens<br>Studies | 2<br>1<br>1 | Bathrooms<br>Recep. Rooms | 2.5<br>2 | Garages<br>Pool | 2<br>Yes            | Security<br>Views | Yes<br>False |
| Sizes                           | izes        |                           |          | Financial       |                     |                   |              |
| Internal                        | 218m²       |                           |          | Rates<br>Levies | 6951.00<br>12008.00 |                   |              |