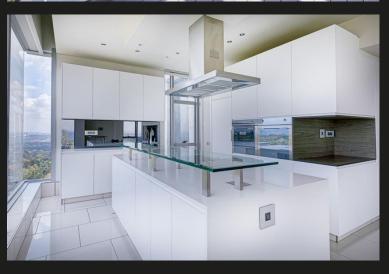

## 4 Bedroom Penthouse For Sale in Sandhurst

Triple Level Penthouse with private pool. Nestled in a luxurious building with spectacular views of the Sandton Skyline. With direct lift access onto each floor, the lower levels boasts 4 spacious bedrooms all en-suite and finished with large glass window panes that invite ample sunlight. All bedrooms enjoy the incredible views of the surrounds. The middle level features a massive open plan living area with space for a double lounge, dining and study nook. Attached to the main living area is a closed off private kitchen with space for a in kitchen dining, breakfast bar and separate scullery. The top level has an expansive rooftop terrace/outdoor entertainment area with swimming pool. Embassy Towers has excellent double level security and secure basement parking, private gym, spa, tennis courts and a top rated restaurant. luxury secure living at its finest, all offers welcome!