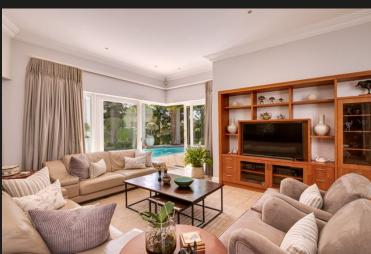

## R17,900,000 Sandhurst, Sandton

This light-filled, Nico van der Meulen-designed entertainer's home is set deep within a secure, guarded private enclave in Sandhurst. An entertainer's home, on over 2000 sqm, that caters to extensive open-plan entertainment within a private oasis of towering trees and manicured lawns. High bulkhead ceilings, and a fantastic indoor-outdoor flow with atrium all flood the home with natural light. From the feature porte-cochere, sun-drenched receptions lead to an enclosed patio with a feature pub and braai area, open to the large pool area and gardens. Formal lounge with fireplace and doors to the garden. Gourmet social kitchen - open plan to the enclosed patio and dining area - with top integrated appliances and sep scullery and laundry. Separate gym/study. 5 magnificent bedroom suites, including a downstairs private guest suite, all with spacious bathrooms, the main suite with a steam shower, and jacuzzi bath. Garaging for 4 and lux staffing for 2. Features include: Ducted...