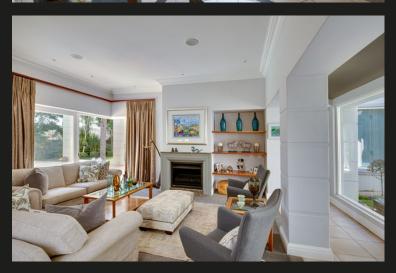

## R17,900,000 Sandhurst, Sandton

This light-filled, Nico van der Meulen-designed entertainer's home is set deep within a secure, guarded private enclave in Sandhurst. An entertainer's home, on over 2000 sqm, that caters to extensive open-plan entertainment within a private oasis of towering trees and manicured lawns. High bulkhead ceilings, and a fantastic indoor-outdoor flow with atrium all flood the home with natural light. From the feature porte-cochere, sun-drenched receptions lead to an enclosed patio with a feature pub and braai area, open to the large pool area and gardens. Formal lounge with fireplace and doors to the garden. Gourmet social kitchen - open plan to the enclosed patio and dining area - with top integrated appliances and sep scullery and laundry. Separate gym/study. 5 magnificent bedroom suites, including a downstairs private guest suite, all with spacious bathrooms, the main suite with a steam shower, and jacuzzi bath. Garaging for 4 and lux staffing for 2. Features include: Ducted...