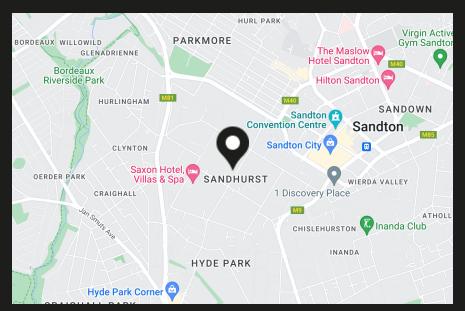

## Sandhurst at a glance

Hyde Park, Hurlingham and Sandhurst As one of the most prestigious areas in the city of Johannesburg, which only leapt to life in 1886 after gold was discovered on the Witwatersrand, Sandhurst and Hyde Park have developed from the sought-after domains of mining magnates and captains of industry to impressive suburbs with a cosmopolitan blend of all creeds and cultures. Bordered roughly by Oxford Road to the east, Sandton Drive to the north, the William Nicol Highway to the west and Jan Smuts Avenue to the south-west, these two suburbs have retained their enviable cachet with land values undoubtedly reflecting that. To the west, Hurlingham is adjacent to Sandhurst, and although bisected by the William Nicol suburban highway, it benefits greatly in respect of its value...