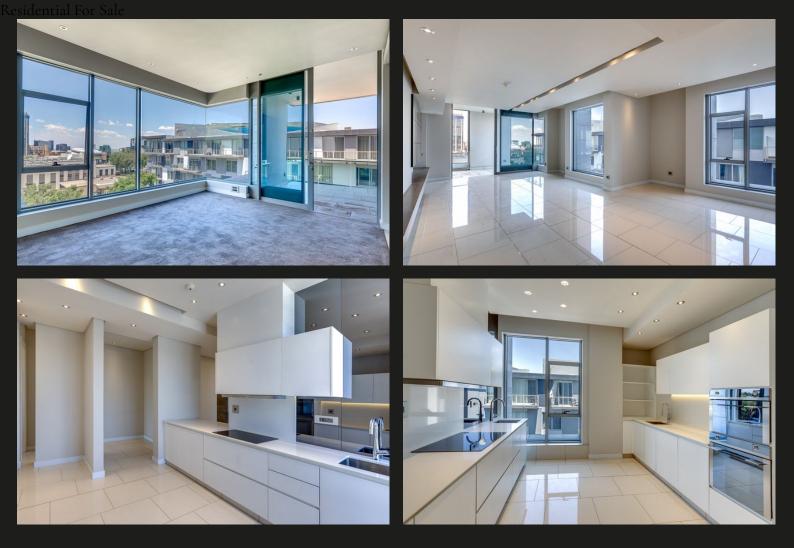

## 3 bedroom luxury apartment. NO TRANSFER DUTY

Located in Embassy Towers This modern apartment offers a luxurious living experience, featuring soaring high-volume ceilings, sleek downlights, and stylish bulkheads that create a spacious and inviting atmosphere. Large glass windows flood the open-plan kitchen, lounge, and dining area with natural light, enhancing the sense of space and offering stunning views. Throughout the apartment, high-quality porcelain tiles exude elegance and durability. The ultra-modern kitchen is a chef's dream, with high-gloss cabinetry, Caesarstone countertops, and a breakfast bar, making it perfect for both meal preparation and casual entertaining. The lounge and dining areas are designed for comfort and style, equipped with air conditioning to ensure year-round climate control. Each of the three wellsized bedrooms boasts laminate flooring and ample storage, while the luxurious bathrooms offer contemporary finishes and exceptional attention to detail, creating a serene space for relaxation. The...

## Features

| Interior                        |             |                           |           | Exterio           | r                   |      |     |
|---------------------------------|-------------|---------------------------|-----------|-------------------|---------------------|------|-----|
| Bedrooms<br>Kitchens<br>Studies | 3<br>1<br>1 | Bathrooms<br>Recep. Rooms | 3.5<br>2  | Security<br>Views | Yes<br>True         | Pool | Yes |
| Sizes                           |             |                           | Financial |                   |                     |      |     |
| Internal                        | 218m²       |                           |           | Rates<br>Levies   | 6000.00<br>11000.00 |      |     |