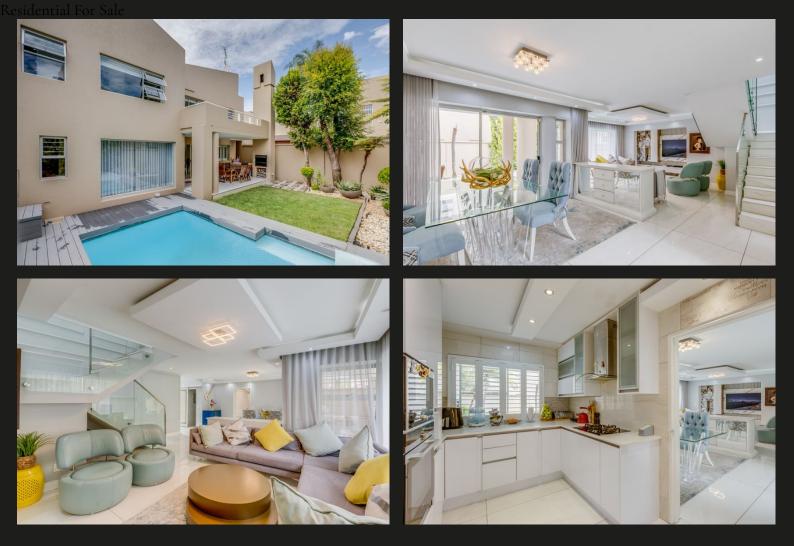

## 4 Bedroom House For Sale in River Club 🛛 🚔 4 🛁 2.5 🚝 2

This newly refurbished, lock-up-and-go cluster home offers both style and security, featuring high-end finishes, fittings, and trim throughout. The spacious lower level includes a sleek, well-appointed kitchen that flows into an open-plan living and dining area—perfect for modern family living. Sliding doors lead from the living space to a covered patio, which overlooks a low-maintenance garden and a decked swimming pool, creating an ideal outdoor retreat. Upstairs, you'll find four beautifully designed bedrooms, including a luxurious main suite with its own en suite bathroom. The guest bathroom, which is shared between the other rooms, also boasts premium finishes. Additional features include a staff suite, reliable backup power, gas hob, air conditioning, and double-level security, ensuring peace of mind and comfort. This home is perfect for those seeking a sophisticated yet practical living environment with all the modern conveniences and added security.