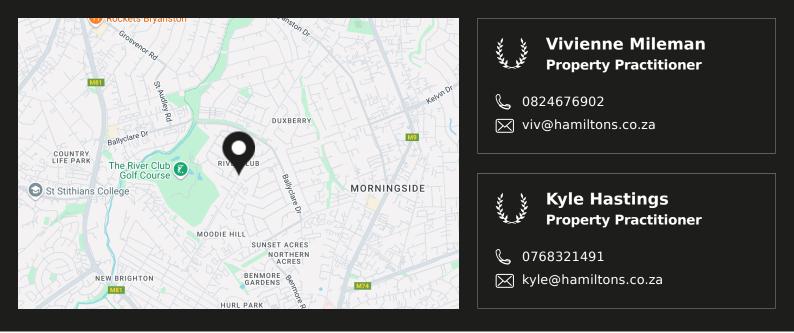

# River Club at a glance

RIVER CLUB INFO River Club is an area located in the northern suburbs of Johannesburg and lies between Bryanston & Sandton. The area offers residential estates, freehold properties as well as sectional title developments. River Club is ideally located to all the main arterial routes, allowing easy commuting to Sandton CBD. River Club was originally part of the Driefontein Farm, established in the 1840s. By the turn of the century it was owned by a German family, Adolf & Elsa Wilhelmi, who despite being exiled during the Boer War returned to their land which they then rented. They remained on the land until the 1990's with their seven children. The legendary River Club, established in 1967, is an exclusive fully-private Golf Course and is regarded as one of the top 10...