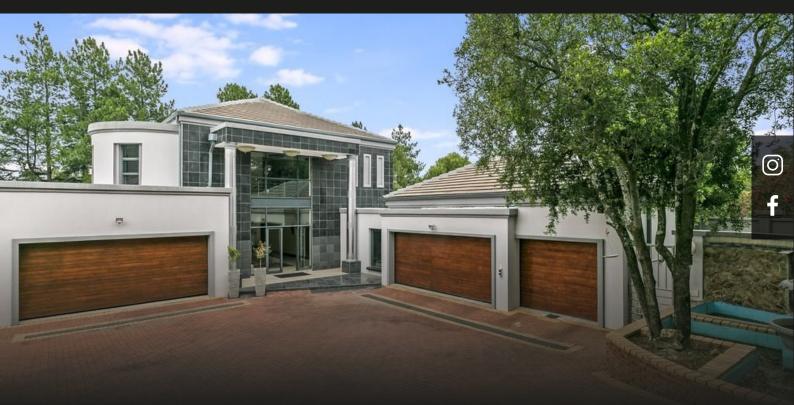

## R12,500,000 River Club, Sandton

Luxurious modern family home bordering 🖰 6 🛁 6.5🖺 5 the Riverclub golf course !

A luxurious designer home for an extended family who love to entertain...... The grand eye catching contemporary designer facade leads to a double volume entrance hall with dazzling chandelier and elegant sweeping stair case. Expansive open plan lounge and dining rooms flow to an enormous enclosed double entertainers patio with gas braai, pizza oven and fitted drinks fridge overlooking a large feature heated pool and pool deck, outside shower and toilet, firepit. The lush manicured garden is service by a borehole and sprinkler system. The dining room opens to the spacious modern high gloss kitchen with induction stove and teppanyaki cooker, separate scullery/ laundry and large walk in pantry. There are extra high ceilings, aluminium shutters and stack back doors throughout this super spacious home. A large beautifully fitted office can accommodate 3 people and there is a separate study. The ground floor has a private well positioned prayer room. On the...