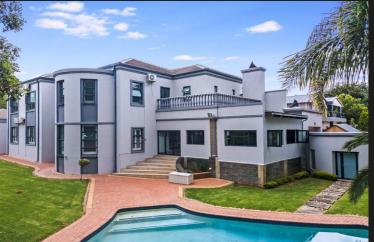

## R12,500,000 River Club, Sandton

Luxurious modern family home bordering 🖰 6 🛁 6.5🖺 5 the Riverclub golf course !

A luxurious designer home for an extended family who love to entertain...... The grand eye catching contemporary designer facade leads to a double volume entrance hall with dazzling chandelier and elegant sweeping stair case. Expansive open plan lounge and dining rooms flow to an enormous enclosed double entertainers patio with gas braai, pizza oven and fitted drinks fridge overlooking a large feature heated pool and pool deck, outside shower and toilet, firepit. The lush manicured garden is service by a borehole and sprinkler system. The dining room opens to the spacious modern high gloss kitchen with induction stove and teppanyaki cooker, separate scullery/ laundry and large walk in pantry. There are extra high ceilings, aluminium shutters and stack back doors throughout this super spacious home. A large beautifully fitted office can accommodate 3 people and there is a separate study. The ground floor has a private well positioned prayer room. On the...