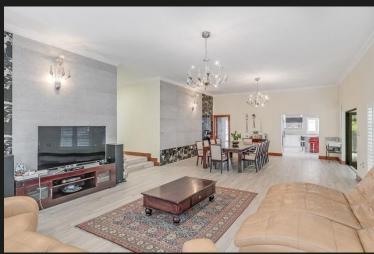

## R12,500,000 River Club, Sandton

Luxurious modern family home bordering 🖰 6 🛁 6.5🖺 5 the Riverclub golf course !

A luxurious designer home for an extended family who love to entertain...... The grand eye catching contemporary designer facade leads to a double volume entrance hall with dazzling chandelier and elegant sweeping stair case. Expansive open plan lounge and dining rooms flow to an enormous enclosed double entertainers patio with gas braai, pizza oven and fitted drinks fridge overlooking a large feature heated pool and pool deck, outside shower and toilet, firepit. The lush manicured garden is service by a borehole and sprinkler system. The dining room opens to the spacious modern high gloss kitchen with induction stove and teppanyaki cooker, separate scullery/ laundry and large walk in pantry. There are extra high ceilings, aluminium shutters and stack back doors throughout this super spacious home. A large beautifully fitted office can accommodate 3 people and there is a separate study. The ground floor has a private well positioned prayer room. On the...