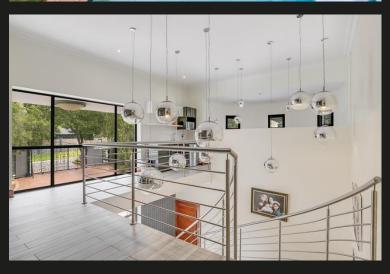

## R12,500,000 River Club, Sandton

Luxurious modern family home bordering 🖰 6 🛁 6.5🖺 5 the Riverclub golf course !

A luxurious designer home for an extended family who love to entertain...... The grand eye catching contemporary designer facade leads to a double volume entrance hall with dazzling chandelier and elegant sweeping stair case. Expansive open plan lounge and dining rooms flow to an enormous enclosed double entertainers patio with gas braai, pizza oven and fitted drinks fridge overlooking a large feature heated pool and pool deck, outside shower and toilet, firepit. The lush manicured garden is service by a borehole and sprinkler system. The dining room opens to the spacious modern high gloss kitchen with induction stove and teppanyaki cooker, separate scullery/ laundry and large walk in pantry. There are extra high ceilings, aluminium shutters and stack back doors throughout this super spacious home. A large beautifully fitted office can accommodate 3 people and there is a separate study. The ground floor has a private well positioned prayer room. On the...