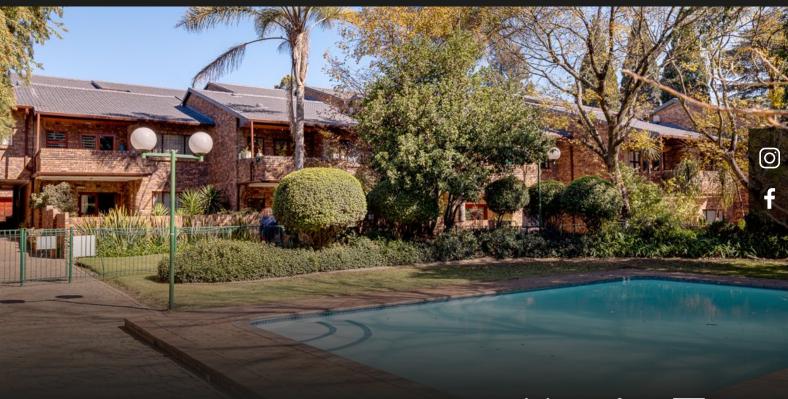

Spacious, elevated and light with great flow and lovely views over the golf course

This light filled, north facing apartment on the second floor is immaculate and "move in" ready. The entrance hall leads to the open plan lounge and dining areas and opens onto a sunny balcony, offering the gorgeous treetop views over the golf course! The enclosed kitchen is spacious and has a lovely pantry cupboard, a new glass hob, an oven and space for 3 appliances and a fridge. There is plenty storage space. Large Main bedroom has a walk through dressing room and full bathroom Second well-appointed bedroom has a separate bathroom. Two covered car ports close to the unit and guest parking in the complex. The building has a lift. The gardens are lovely and host a communal swimming pool. The complex is access controlled with 24 hour manned security. Come and see this little gem today!

## Features

| Interior             |        |                           |     | Exterior          |             |      |     |
|----------------------|--------|---------------------------|-----|-------------------|-------------|------|-----|
| Bedrooms<br>Kitchens | 2<br>1 | Bathrooms<br>Recep. Rooms | 2 2 | Security<br>Views | Yes<br>True | Pool | Yes |