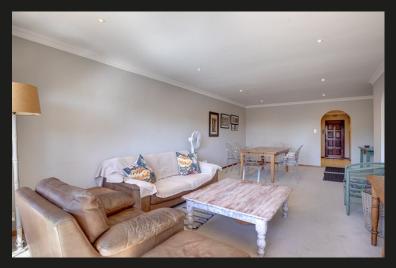

Spacious, elevated and light with great flow and lovely views over the golf course

This light filled, north facing apartment on the second floor is immaculate and "move in" ready. The entrance hall leads to the open plan lounge and dining areas and opens onto a sunny balcony, offering the gorgeous treetop views over the golf course! The enclosed kitchen is spacious and has a lovely pantry cupboard, a new glass hob, an oven and space for 3 appliances and a fridge. There is plenty storage space. Large Main bedroom has a walk through dressing room and full bathroom Second well-appointed bedroom has a separate bathroom. Two covered car ports close to the unit and guest parking in the complex. The building has a lift. The gardens are lovely and host a communal swimming pool. The complex is access controlled with 24 hour manned security. Come and see this little gem today!