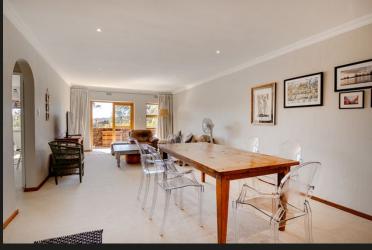

Spacious, elevated and light with great flow and lovely views over the golf course

This light filled, north facing apartment on the second floor is immaculate and "move in" ready. The entrance hall leads to the open plan lounge and dining areas and opens onto a sunny balcony, offering the gorgeous treetop views over the golf course! The enclosed kitchen is spacious and has a lovely pantry cupboard, a new glass hob, an oven and space for 3 appliances and a fridge. There is plenty storage space. Large Main bedroom has a walk through dressing room and full bathroom Second well-appointed bedroom has a separate bathroom. Two covered car ports close to the unit and guest parking in the complex. The building has a lift. The gardens are lovely and host a communal swimming pool. The complex is access controlled with 24 hour manned security. Come and see this little gem today!