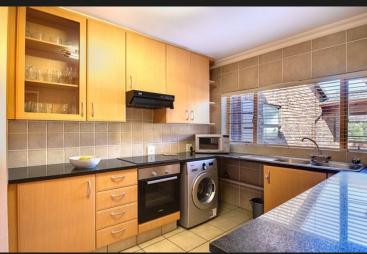

Spacious, elevated and light with great flow and lovely views over the golf course

This light filled, north facing apartment on the second floor is immaculate and "move in" ready. The entrance hall leads to the open plan lounge and dining areas and opens onto a sunny balcony, offering the gorgeous treetop views over the golf course! The enclosed kitchen is spacious and has a lovely pantry cupboard, a new glass hob, an oven and space for 3 appliances and a fridge. There is plenty storage space. Large Main bedroom has a walk through dressing room and full bathroom Second well-appointed bedroom has a separate bathroom. Two covered car ports close to the unit and guest parking in the complex. The building has a lift. The gardens are lovely and host a communal swimming pool. The complex is access controlled with 24 hour manned security. Come and see this little gem today!