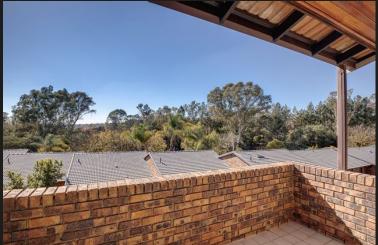

Spacious, elevated and light with great flow and lovely views over the golf course

This light filled, north facing apartment on the second floor is immaculate and "move in" ready. The entrance hall leads to the open plan lounge and dining areas and opens onto a sunny balcony, offering the gorgeous treetop views over the golf course! The enclosed kitchen is spacious and has a lovely pantry cupboard, a new glass hob, an oven and space for 3 appliances and a fridge. There is plenty storage space. Large Main bedroom has a walk through dressing room and full bathroom Second well-appointed bedroom has a separate bathroom. Two covered car ports close to the unit and guest parking in the complex. The building has a lift. The gardens are lovely and host a communal swimming pool. The complex is access controlled with 24 hour manned security. Come and see this little gem today!