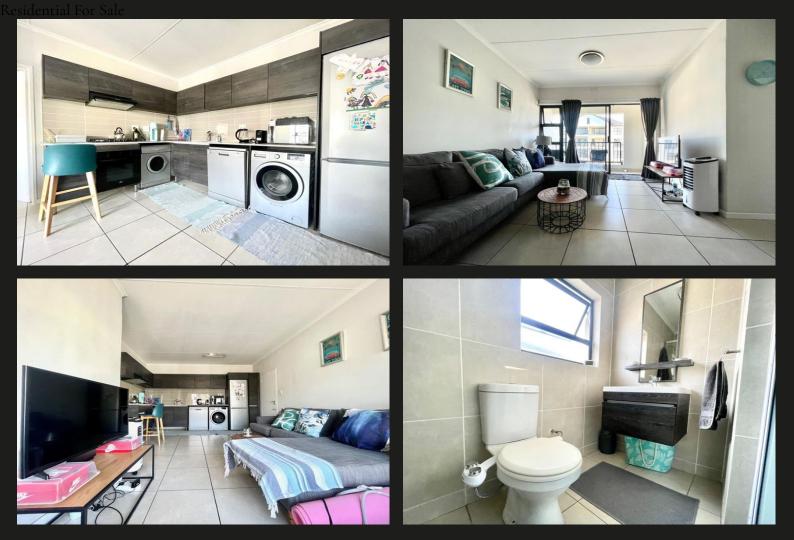

## 1 Bedroom Apartment For Sale in Petervale

Modern Top Floor 1 Bedroom. 44sqm. Located in the ever popular lifestyle complex The Cambridge on the border of Bryanston. This modern unit features an open plan kitchen and lounge with a balcony attached. The bedroom is well sized and has an en suite bathroom. The unit invites ample sunlight and is an ideal lock up and go investment opportunity. - comes with 3 appliances. -24 security. -Gym. -Restaurant. -Swimming pool and kids play area. -Park for walking tge dogs. SAVE ON TRANSFER DUTY, ALL OFFERS WELCOME!