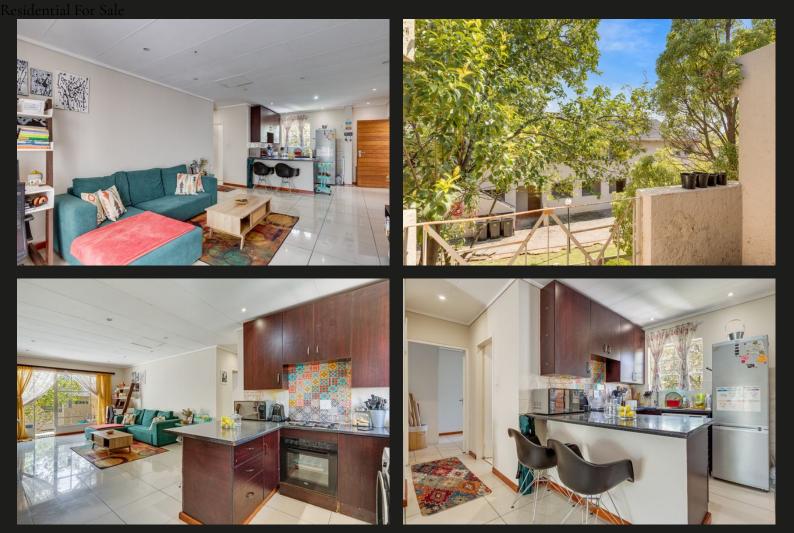

## Spacious First-Floor Apartment in Prime 🛛 🛱 2 🛁 2 🗮 0 Paulshof Location!

This well-priced, first-floor 2-bedroom apartment offers a comfortable and convenient lifestyle. The unit features two generously sized bedrooms (MES) with built-in cupboards and 2 well-appointed bathrooms. The open-plan lounge and dining area are filled with natural light, creating an inviting space to relax and entertain. A well-appointed kitchen offers ample cupboard space, a breakfast counter, and room for 1 under counter appliance. Step onto your private balcony, where you can enjoy a quiet morning coffee or unwind after a long day. With a covered carport, ample visitor parking, and 24-hour security, this well-maintained complex ensures peace of mind. It is pet-friendly, subject to approval. Location Highlights: This apartment is ideally situated with easy access to major highways, ensuring a seamless commute. Nearby, you'll find shopping centres, restaurants, and top schools, making it the perfect choice for young professionals or small families, complete with a pool and play...