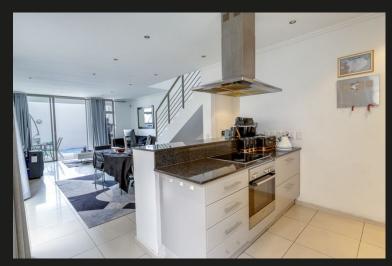

Open-plan living area with a well-appointed kitchen and breakfast bar. Ample space for a dining and lounge accompanied by a covered patio with gas hob, splash pool, and separate storage room. Behind the kitchen lies a quaint garden area. Upstairs features two spacious en suite bedrooms. The complex offers practical living and is within walking distance to the Parkmore shopping precinct. The complex is also Air BNB friendly - offering guaranteed rental income when required. SERIOUS SELLER.