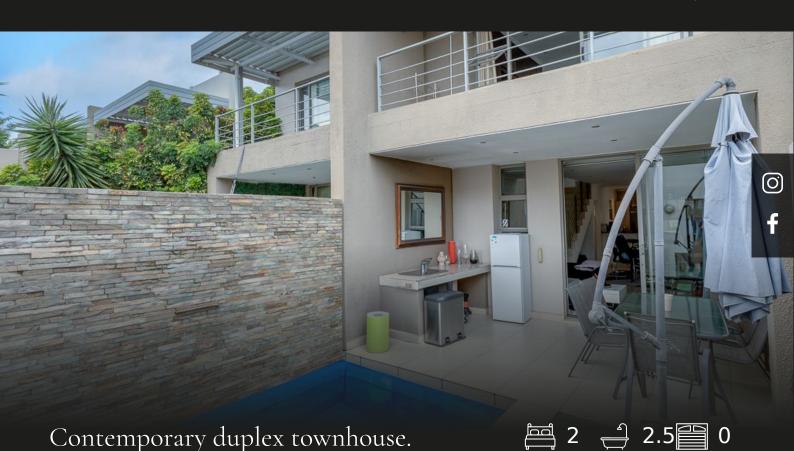

Open-plan living area with a well-appointed kitchen and breakfast bar. Ample space for a dining and lounge accompanied by a covered patio with gas hob, splash pool, and separate storage room. Behind the kitchen lies a quaint garden area. Upstairs features two spacious en suite bedrooms. The complex offers practical living and is within walking distance to the Parkmore shopping precinct. The complex is also Air BNB friendly - offering guaranteed rental income when required. SERIOUS SELLER.

## Features

Interior Exterior

Bedrooms 2 Bathrooms 2.5 Security Yes Pool Yes Kitchens 1 Recep. Rooms 2 Views False

Sizes Financial

Internal 124m<sup>2</sup> Levies 4643.00

Web Ref: RL21155 www.hamiltons.co.za