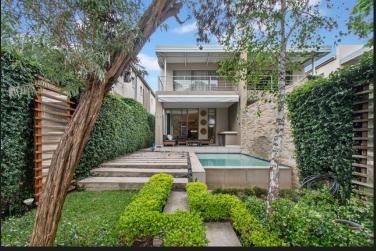

## Unparalleled style and privacy!

≅ 2 🕂 2 🔛 0

Upon entering this home you will be enthralled by the open plan layout and manicured garden, the cherry on top is the swimming pool and covered patio, guaranteed to satisfy your outdoor needs! Contemporary fittings throughout and an array of natural light. Your safety is guaranteed via 24 hour access controlled security together with this complex being situated off an enclosed road. Both suites are spacious with ample cupboard room with the main suite boasting a spacious covered patio. The kitchen is attached to an outside drying area and storeroom.