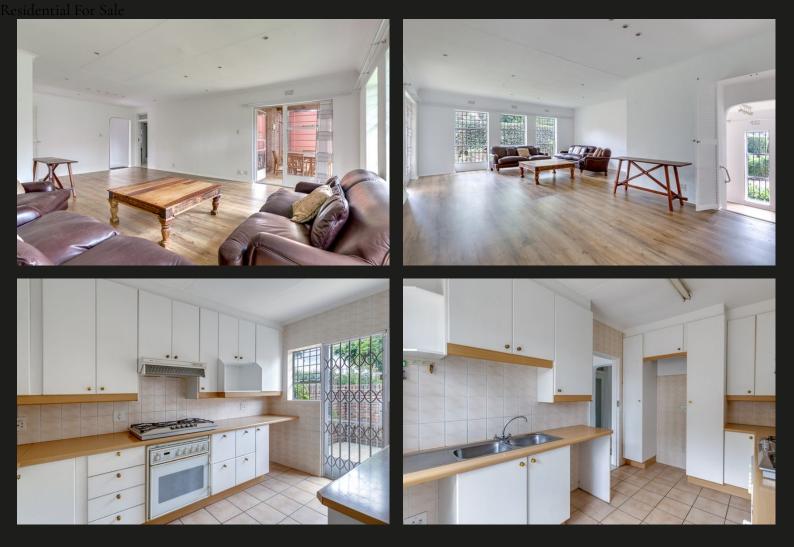

## Sublime Simplex Townhouse

Prized address. Located in a secure cul-de-sac with a 24 hour security manned hut. The complex offers large communal gardens, park, swimming pool and tennis courts. The property features a well appointed kitchen with large open plan dining and lounge with drop down office/study attached. Covered patio with medium sized garden and seating area that can be converted into a boma pit. All 3 bedrooms are well sized with the main en suite. Aircon in main. - The property has recently been fitted with new laminate flooring. Remaining has major potential. Easy access onto South road that joins Rivonia. DO NOT MISS OUT.