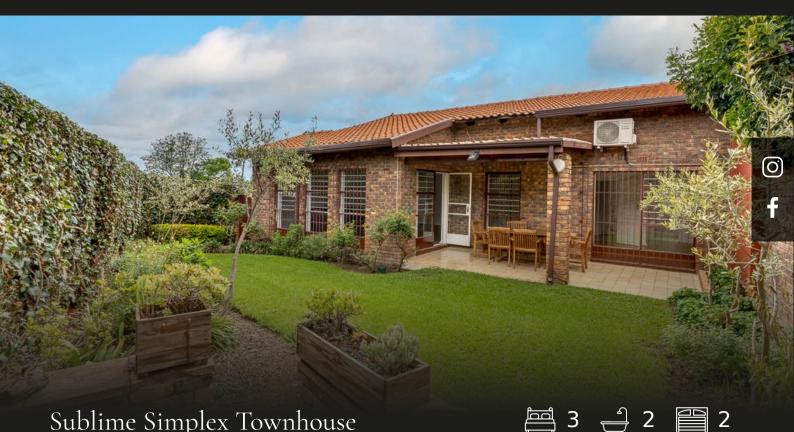

## Sublime Simplex Townhouse

Prized address. Located in a secure cul-de-sac with a 24 hour security manned hut. The complex offers large communal gardens, park, swimming pool and tennis courts. The property features a well appointed kitchen with large open plan dining and lounge with drop down office/study attached. Covered patio with medium sized garden and seating area that can be converted into a boma pit. All 3 bedrooms are well sized with the main en suite. Aircon in main. - The property has recently been fitted with new laminate flooring. Remaining has major potential. Easy access onto South road that joins Rivonia. DO NOT MISS OUT.

## Features

| Interior             |                |                           |        | Exterior        |          |                   |              |
|----------------------|----------------|---------------------------|--------|-----------------|----------|-------------------|--------------|
| Bedrooms<br>Kitchens | 3<br>1         | Bathrooms<br>Recep. Rooms | 2<br>2 | Garages<br>Pool | 2<br>Yes | Security<br>Views | Yes<br>False |
| Sizes                |                |                           |        | Financial       |          |                   |              |
| Internal<br>External | 130m²<br>180m² |                           |        | Levies          | 3205.00  |                   |              |