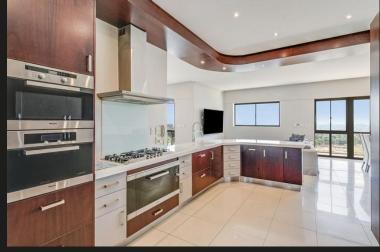

## R11,888,000

Morningside, Sandton

Elite Multi-Level Contemporary 4 Bedroom Penthouse. Top tier classy fittings with exceptional outdoor/indoor flow and uninterrupted panoramic views. Double door entry that leads into a massive, sunlit open plan dining and double lounge. Attached to the main reception area is a well-sized kitchen with wrap around breakfast bar/seating area, deft cabinetry, closeable scullery/washing nook. The kitchen is fitted with integrated MIELE appliances and finished with Corian counter tops. The downstairs also features a 4th bedroom suite that is ideal for families not being able to use any stairs. The main reception area spills over to a large covered outdoor entertainment/lounge and dining area with jacuzzi. Attached to the terrace is a private 3rd lounge, WHM office, art or gym room. Above the jacuzzi is a spiral staircase that invites one to a landing/view site of the Sandton skyline and established surrounds. The 2nd level is reached by a wooden floating staircase is a grand...