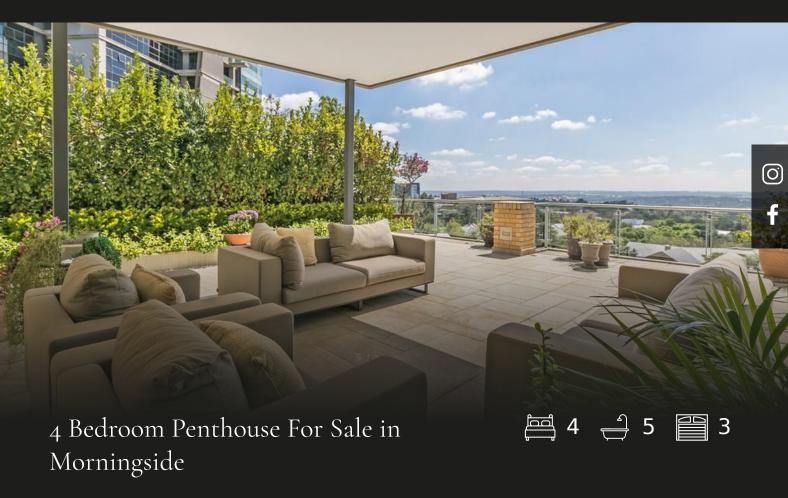

## R11,888,000

Morningside, Sandton

Elite Multi-Level Contemporary 4 Bedroom Penthouse. Top tier classy fittings with exceptional outdoor/indoor flow and uninterrupted panoramic views. Double door entry that leads into a massive, sunlit open plan dining and double lounge. Attached to the main reception area is a well-sized kitchen with wrap around breakfast bar/seating area, deft cabinetry, closeable scullery/washing nook. The kitchen is fitted with integrated MIELE appliances and finished with Corian counter tops. The downstairs also features a 4th bedroom suite that is ideal for families not being able to use any stairs. The main reception area spills over to a large covered outdoor entertainment/lounge and dining area with jacuzzi. Attached to the terrace is a private 3rd lounge, WHM office, art or gym room. Above the jacuzzi is a spiral staircase that invites one to a landing/view site of the Sandton skyline and established surrounds. The 2nd level is reached by a wooden floating staircase is a grand...

## Features

| Interior                        |             |                           |        | Exterio         | r        |                   |              |
|---------------------------------|-------------|---------------------------|--------|-----------------|----------|-------------------|--------------|
| Bedrooms<br>Kitchens<br>Studies | 4<br>2<br>1 | Bathrooms<br>Recep. Rooms | 5<br>4 | Garages<br>Pool | 3<br>Yes | Security<br>Views | Yes<br>False |
| Sizes                           |             |                           |        | Financial       |          |                   |              |
| Internal                        | ernal 705m² |                           |        | Levies          | 15000.00 |                   |              |