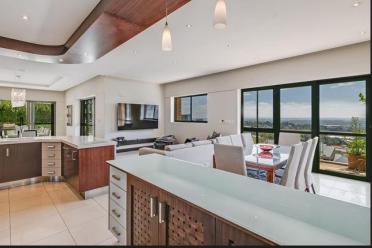

## R11,888,000

Morningside, Sandton

Elite Multi-Level Contemporary 4 Bedroom Penthouse. Top tier classy fittings with exceptional outdoor/indoor flow and uninterrupted panoramic views. Double door entry that leads into a massive, sunlit open plan dining and double lounge. Attached to the main reception area is a well-sized kitchen with wrap around breakfast bar/seating area, deft cabinetry, closeable scullery/washing nook. The kitchen is fitted with integrated MIELE appliances and finished with Corian counter tops. The downstairs also features a 4th bedroom suite that is ideal for families not being able to use any stairs. The main reception area spills over to a large covered outdoor entertainment/lounge and dining area with jacuzzi. Attached to the terrace is a private 3rd lounge, WHM office, art or gym room. Above the jacuzzi is a spiral staircase that invites one to a landing/view site of the Sandton skyline and established surrounds. The 2nd level is reached by a wooden floating staircase is a grand...