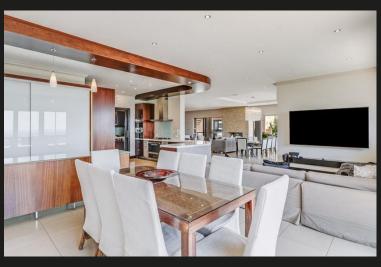

## R11,888,000

Morningside, Sandton

Elite Multi-Level Contemporary 4 Bedroom Penthouse. Top tier classy fittings with exceptional outdoor/indoor flow and uninterrupted panoramic views. Double door entry that leads into a massive, sunlit open plan dining and double lounge. Attached to the main reception area is a well-sized kitchen with wrap around breakfast bar/seating area, deft cabinetry, closeable scullery/washing nook. The kitchen is fitted with integrated MIELE appliances and finished with Corian counter tops. The downstairs also features a 4th bedroom suite that is ideal for families not being able to use any stairs. The main reception area spills over to a large covered outdoor entertainment/lounge and dining area with jacuzzi. Attached to the terrace is a private 3rd lounge, WHM office, art or gym room. Above the jacuzzi is a spiral staircase that invites one to a landing/view site of the Sandton skyline and established surrounds. The 2nd level is reached by a wooden floating staircase is a grand...