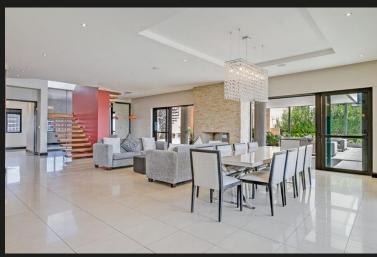

## R11,888,000

Morningside, Sandton

Elite Multi-Level Contemporary 4 Bedroom Penthouse. Top tier classy fittings with exceptional outdoor/indoor flow and uninterrupted panoramic views. Double door entry that leads into a massive, sunlit open plan dining and double lounge. Attached to the main reception area is a well-sized kitchen with wrap around breakfast bar/seating area, deft cabinetry, closeable scullery/washing nook. The kitchen is fitted with integrated MIELE appliances and finished with Corian counter tops. The downstairs also features a 4th bedroom suite that is ideal for families not being able to use any stairs. The main reception area spills over to a large covered outdoor entertainment/lounge and dining area with jacuzzi. Attached to the terrace is a private 3rd lounge, WHM office, art or gym room. Above the jacuzzi is a spiral staircase that invites one to a landing/view site of the Sandton skyline and established surrounds. The 2nd level is reached by a wooden floating staircase is a grand...