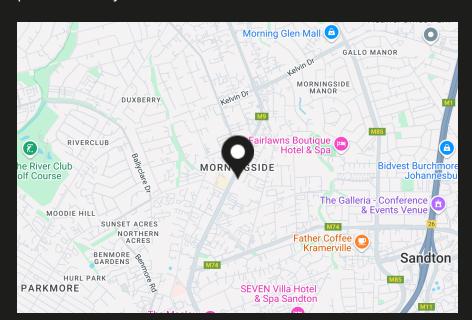

## Morningside at a glance

Morningside Morningside is one of the most conveniently located suburbs in Northern Johannesburg, having the Sandton CBD on the one side and the lush residential areas of Morningside Ext 40, Duxberry and Benmore on the other. This location makes it the quintessential mixed-use neighbourhood, recently described as a power node. Morningside proper straddles both sides of Rivonia Road, providing access to many major routes. The suburb was established on a portion of the previous Zandfontein Farm in the 1950's. and has become one of the most affluent residential and commercial suburbs in Africa. Convenience and lifestyle are two of the suburbs' most popular features. Apart from central location and proximity to the Sandton CBD, it also provides easy...