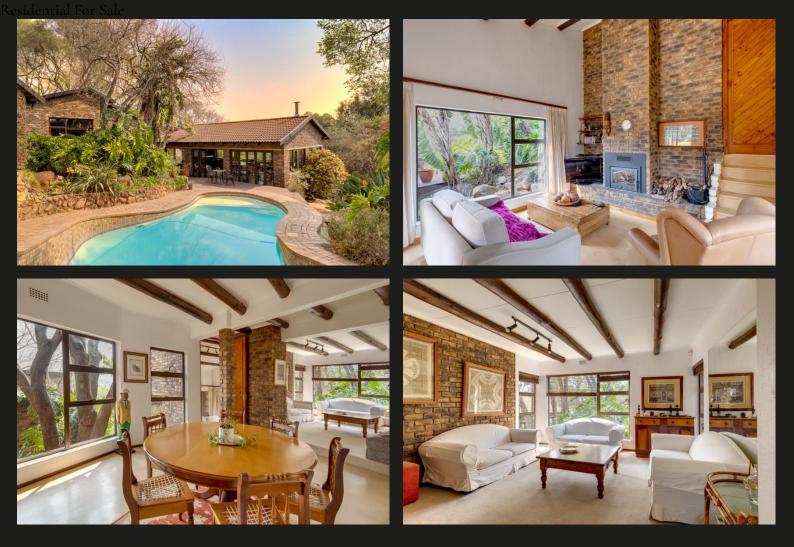

# Your own bush lodge in the heart of Morningside ..... with views !

Lovely family home positioned on top of the ridge in an established indigenous treed garden The entrance hall offers views of the garden through a large picture window and of the atrium both bringing plenty of light into the home The upper level has a lounge, dining room, kitchen and two studies The lounge overlooks the pool and indigenous garden and opens to the dining room which also overlooks the garden The contemporary kitchen has a separate scullery and laundry The family room with fireplace is on the next level and opens to a deck which leads to the large enclosed patio opening to the pool deck on the one side and offering gorgeous elevated views through large picture windows on the other There are 4 family bedrooms all overlooking the garden The main is ensuite and has a dressing room The other three share a family bathroom There is also a guest loo Single staff suite Double garage Storage facilities Security: - Electric Fence - Cameras - Beams - Alarm...